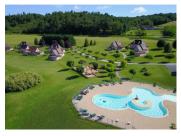

### IN BRIEF

This magnificent 30-hectare estate in the south-west of France, right in the heart of the Périgord Noir, has an exceptional panoramic view of the Château de HAUTEFORT. With its 5 ponds and its flora it offers breathtaking tranquillity, whether on one of its countless terraces or with your feet in the water, with its swimming pool sunny from sunrise to sunset. Don't worry if you're a bit chilly, there's also a heated indoor pool and jacuzzi. A reception room equipped with a reception point, a bar and a professional, functional kitchen is there to enable you to create any sumptuous reception for you and your guests. In a few words, this site is just "MAGIC".

- I watchtower
- 14 fully-equipped gites with terrace for 4 people
- 2 fully-equipped gites with terrace for 10 people
- I reception room with I bar area, I reception area, I professional kitchen, wc
- I outdoor swimming pool
- I heated indoor pool and jacuzzi
- I children's play area
- I petanque court
- 5 lakes
- I animal park
- I outdoor car park