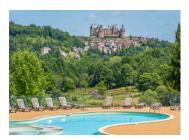

### IN BRIEF

This magnificent 30-hectare estate in the south-west of France, right in the heart of the Périgord Noir, has an exceptional panoramic view of the Château de HAUTEFORT. With its 5 ponds and its flora it offers breathtaking tranquillity, whether on one of its countless terraces or with your feet in the water, with its swimming pool sunny from sunrise to sunset. Don't worry if you're a bit chilly, there's also a heated indoor pool and jacuzzi. A reception room equipped with a reception point, a bar and a professional, functional kitchen is there to enable you to create any sumptuous reception for you and your guests. In a few words, this site is just "MAGIC".

- I watchtower
- 14 fully-equipped gites with terrace for 4 people
- 2 fully-equipped gites with terrace for 10 people
- I reception room with I bar area, I reception area, I professional kitchen, wc
- I outdoor swimming pool
- I heated indoor pool and jacuzzi
- I children's play area
- I petanque court
- 5 lakes
- I animal park
- I outdoor car park