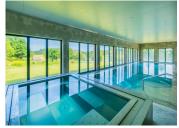

### IN BRIEF

This magnificent 30-hectare estate in the south-west of France, right in the heart of the Périgord Noir, has an exceptional panoramic view of the Château de HAUTEFORT. With its 5 ponds and its flora it offers breathtaking tranquillity, whether on one of its countless terraces or with your feet in the water, with its swimming pool sunny from sunrise to sunset. Don't worry if you're a bit chilly, there's also a heated indoor pool and jacuzzi. A reception room equipped with a reception point, a bar and a professional, functional kitchen is there to enable you to create any sumptuous reception for you and your guests. In a few words, this site is just "MAGIC".

- I watchtower
- 14 fully-equipped gites with terrace for 4 people
- 2 fully-equipped gites with terrace for 10 people
- I reception room with I bar area, I reception area, I professional kitchen, wc
- I outdoor swimming pool
- I heated indoor pool and jacuzzi
- I children's play area
- I petanque court
- 5 lakes
- I animal park
- I outdoor car park