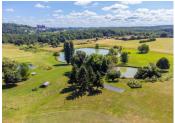

### IN BRIEF

This magnificent 30-hectare estate in the south-west of France, right in the heart of the Périgord Noir, has an exceptional panoramic view of the Château de HAUTEFORT. With its 5 ponds and its flora it offers breathtaking tranquillity, whether on one of its countless terraces or with your feet in the water, with its swimming pool sunny from sunrise to sunset. Don't worry if you're a bit chilly, there's also a heated indoor pool and jacuzzi. A reception room equipped with a reception point, a bar and a professional, functional kitchen is there to enable you to create any sumptuous reception for you and your guests. In a few words, this site is just "MAGIC".

### DESCRIPTION

30ha estate comprising:

-I house with : Garden level: I fitted kitchen opening onto living/dining room and I wood-burning stove opening onto I large terrace, I study area, I bathroom.

Ist floor: 4 bedrooms, I wc,

- I watchtower
- 14 fully-equipped gites with terrace for 4 people
- 2 fully-equipped gites with terrace for 10 people
- I reception room with I bar area, I reception area, I professional kitchen, wc
- I outdoor swimming pool
- I heated indoor pool and jacuzzi
- I children's play area
- I petanque court
- 5 lakes
- I animal park
- I outdoor car park