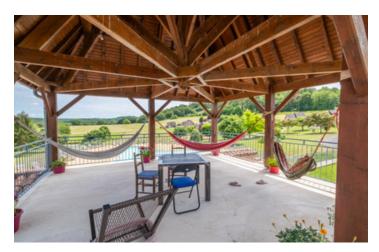

### IN BRIEF

This magnificent 30-hectare estate in the south-west of France, right in the heart of the Périgord Noir, has an exceptional panoramic view of the Château de HAUTEFORT. With its 5 ponds and its flora it offers breathtaking tranquillity, whether on one of its countless terraces or with your feet in the water, with its swimming pool sunny from sunrise to sunset. Don't worry if you're a bit chilly, there's also a heated indoor pool and jacuzzi. A reception room equipped with a reception point, a bar and a professional, functional kitchen is there to enable you to create any sumptuous reception for you and your guests. In a few words, this site is just "MAGIC".