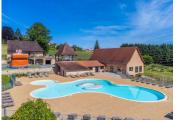

### IN BRIEF

This magnificent 30-hectare estate in the south-west of France, right in the heart of the Périgord Noir, has an exceptional panoramic view of the Château de HAUTEFORT. With its 5 ponds and its flora it offers breathtaking tranquillity, whether on one of its countless terraces or with your feet in the water, with its swimming pool sunny from sunrise to sunset. Don't worry if you're a bit chilly, there's also a heated indoor pool and jacuzzi. A reception room equipped with a reception point, a bar and a professional, functional kitchen is there to enable you to create any sumptuous reception for you and your guests. In a few words, this site is just "MAGIC".

- I watchtower
- 14 fully-equipped gites with terrace for 4 people
- 2 fully-equipped gites with terrace for 10 people
- I reception room with I bar area, I reception area, I professional kitchen, wc
- I outdoor swimming pool
- I heated indoor pool and jacuzzi
- I children's play area
- I petanque court
- 5 lakes
- I animal park
- I outdoor car park