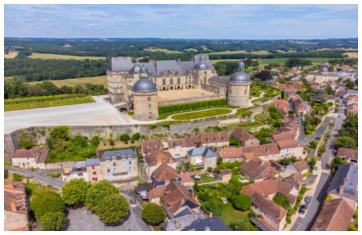

#### Magnificent estate in the heart of Périgord Noir.

### IN BRIEF

This magnificent 30-hectare estate in the south-west of France, right in the heart of the Périgord Noir, has an exceptional panoramic view of the Château de HAUTEFORT. With its 5 ponds and its flora it offers breathtaking tranquillity, whether on one of its countless terraces or with your feet in the water, with its swimming pool sunny from sunrise to sunset. Don't worry if you're a bit chilly, there's also a heated indoor pool and jacuzzi. A reception room equipped with a reception point, a bar and a professional, functional kitchen is there to enable you to create any sumptuous reception for you and your guests. In a few words, this site is just "MAGIC".