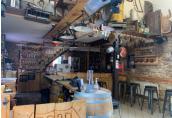

## DESCRIPTION

Formerly a cabaret, the current managers have reinvented the restaurant by transforming it into an American-themed restaurant. The premises include:

- a 120-seat dining room with a bar 180m2
- a 40-seat dining room
- a 250m2 terrace with an outdoor kitchen
- a fully equipped 70m2 professional kitchen
- an 18m2 stage