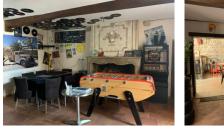

## DESCRIPTION

Formerly a cabaret, the current managers have reinvented the restaurant by transforming it into an American-themed restaurant. The premises include:

- a 120-seat dining room with a bar 180m2
- a 40-seat dining room
- a 250m2 terrace with an outdoor kitchen
- a fully equipped 70m2 professional kitchen
- an 18m2 stage

changing rooms

a former tobacco barn converted into a 130-seat 150m2 function room with toilets and a shower. Guinguette dance venue.

a 200m2 flat with kitchen, living room, and 3 bedrooms.

The lease was renewed on 1/06/2023 Rent: €2,000 incl. VAT/month - Possibility of buying the premises.