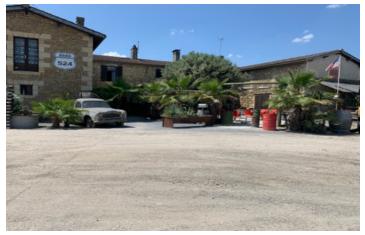

#### Unusual 700m2 restaurant, concert stage, a separate building for receptions and a 200m2 flat

# INFORMATION

| Town:       | Mazères |  |
|-------------|---------|--|
| Department: | Gironde |  |
| Bed:        | 3       |  |
| Bath:       | 2       |  |
| Floor:      | 900 m2  |  |
| Plot Size:  | 7500 m2 |  |

## DESCRIPTION

Formerly a cabaret, the current managers have reinvented the restaurant by transforming it into an American-themed restaurant. The premises include:

- a 120-seat dining room with a bar 180m2
- a 40-seat dining room
- a 250m2 terrace with an outdoor kitchen
- a fully equipped 70m2 professional kitchen
- an 18m2 stage

changing rooms

a former tobacco barn converted into a 130-seat 150m2 function room with toilets and a shower. Guinguette dance venue.

a 200m2 flat with kitchen, living room, and 3 bedrooms.

The lease was renewed on 1/06/2023 Rent: €2,000 incl. VAT/month - Possibility of buying the premises.