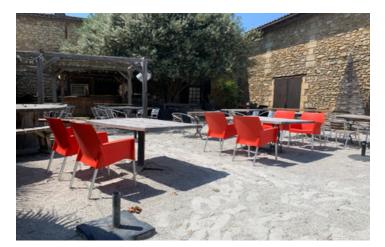

## DESCRIPTION

Formerly a cabaret, the current managers have reinvented the restaurant by transforming it into an American-themed restaurant. The premises include:

- a 120-seat dining room with a bar 180m2
- a 40-seat dining room
- a 250m2 terrace with an outdoor kitchen
- a fully equipped 70m2 professional kitchen
- an 18m2 stage