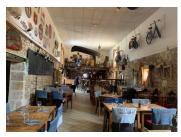

## DESCRIPTION

Formerly a cabaret, the current managers have reinvented the restaurant by transforming it into an American-themed restaurant. The premises include:

- a 120-seat dining room with a bar 180m2
- a 40-seat dining room
- a 250m2 terrace with an outdoor kitchen
- a fully equipped 70m2 professional kitchen
- an 18m2 stage