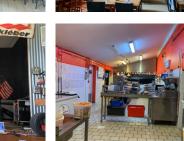

## DESCRIPTION

Formerly a cabaret, the current managers have reinvented the restaurant by transforming it into an American-themed restaurant. The premises include:

- a 120-seat dining room with a bar 180m2
- a 40-seat dining room
- a 250m2 terrace with an outdoor kitchen
- a fully equipped 70m2 professional kitchen
- an 18m2 stage