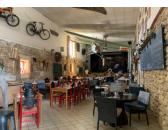

## DESCRIPTION

Formerly a cabaret, the current managers have reinvented the restaurant by transforming it into an American-themed restaurant. The premises include:

- a 120-seat dining room with a bar 180m2
- a 40-seat dining room
- a 250m2 terrace with an outdoor kitchen
- a fully equipped 70m2 professional kitchen
- an 18m2 stage