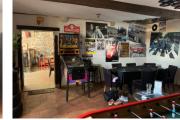

## DESCRIPTION

Formerly a cabaret, the current managers have reinvented the restaurant by transforming it into an American-themed restaurant. The premises include:

- a 120-seat dining room with a bar 180m2
- a 40-seat dining room
- a 250m2 terrace with an outdoor kitchen
- a fully equipped 70m2 professional kitchen
- an 18m2 stage

changing rooms

a former tobacco barn converted into a 130-seat 150m2 function room with toilets and a shower. Guinguette dance venue.

a 200m2 flat with kitchen, living room, and 3 bedrooms.

The lease was renewed on 1/06/2023 Rent: €2,000 incl. VAT/month - Possibility of buying the premises.