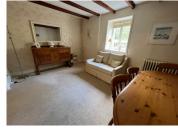

To the left of the entrance there is access into to the lounge and sitting room (36m2) with a woodburner. Both these rooms are nice and bright with windows to the different garden areas. Stairs from the lounge go the first floor with bedroom I (15m2), bedroom2 (13m2) and bedroom3 (12m2), all the bedrooms have beams and wooden floors. Also on the first floor is a bathroom complete with bath/shower/wash basin and WC (6m2). Finally there is fourth bedroom, currently used as an office (10m2),, which also allows access to the beautiful main garden area with large lawns, trees and a good sized shed.

Also outside there is driveway parking for three/four cars, another attractive, smaller lower garden area, a wood store and a stone staircase connecting the lower and upper garden areas.

From the lower garden area there is access to the utility room (11m2) with worktop, sink unit, fitted kitchen units and points for washing machine, dryer, and additional fridge freezer.