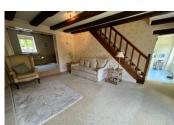

To the left of the entrance there is access into to the lounge and sitting room (36m2) with a woodburner. Both these rooms are nice and bright with windows to the different garden areas. Stairs from the lounge go the first floor with bedroom I (15m2), bedroom2 (13m2) and bedroom3 (12m2), all the bedrooms have beams and wooden floors. Also on the first floor is a bathroom complete with bath/shower/wash basin and WC (6m2). Finally there is fourth bedroom, currently used as an office (10m2),, which also allows access to the beautiful main garden area with large lawns, trees and a good sized shed.