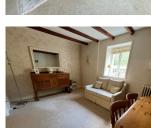

To the left of the entrance there is access into to the lounge and sitting room (36m2) with a woodburner. Both these rooms are nice and bright with windows to the different garden areas. Stairs from the lounge go the first floor with bedroom I (15m2), bedroom2 (13m2) and bedroom3 (12m2), all the bedrooms have beams and wooden floors. Also on the first floor is a bathroom complete with bath/shower/wash basin and WC (6m2). Finally there is fourth bedroom, currently used as an office (10m2),, which also allows access to the beautiful main garden area with large lawns, trees and a good sized shed.