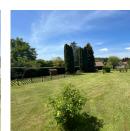

To the left of the entrance there is access into to the lounge and sitting room (36m2) with a woodburner. Both these rooms are nice and bright with windows to the different garden areas. Stairs from the lounge go the first floor with bedroom I (15m2), bedroom2 (13m2) and bedroom3 (12m2), all the bedrooms have beams and wooden floors. Also on the first floor is a bathroom complete with bath/shower/wash basin and WC (6m2). Finally there is fourth bedroom, currently used as an office (10m2),, which also allows access to the beautiful main garden area with large lawns, trees and a good sized shed.

Also outside there is driveway parking for three/four cars, another attractive, smaller lower garden area, a wood store and a stone staircase connecting the lower and upper garden areas.

From the lower garden area there is access to the utility room (11m2) with worktop, sink unit, fitted kitchen units and points for washing machine, dryer, and additional fridge freezer.