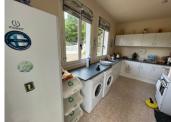

# DESCRIPTION

A beautiful four bedroom house in an attractive small hamlet close to St Moreil. The entrance leads directly into a fully fitted kitchen (21 m2) with electric oven and hob and plenty of cupboard space. The room includes a separate dining area. To the rear of the dining area there is a downstairs shower room with WC (2.5m2).

Also outside there is driveway parking for three/four cars, another attractive, smaller lower garden area, a wood store and a stone staircase connecting the lower and upper garden areas.

From the lower garden area there is access to the utility room (11m2) with worktop, sink unit, fitted kitchen units and points for washing machine, dryer, and additional fridge freezer.