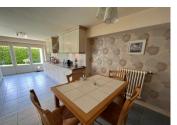

# DESCRIPTION

A beautiful four bedroom house in an attractive small hamlet close to St Moreil. The entrance leads directly into a fully fitted kitchen (21 m2) with electric oven and hob and plenty of cupboard space. The room includes a separate dining area. To the rear of the dining area there is a downstairs shower room with WC (2.5m2).