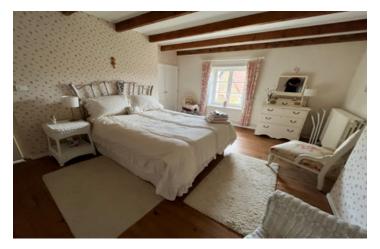

To the left of the entrance there is access into to the lounge and sitting room (36m2) with a woodburner. Both these rooms are nice and bright with windows to the different garden areas. Stairs from the lounge go the first floor with bedroom I (15m2), bedroom2 (13m2) and bedroom3 (12m2), all the bedrooms have beams and wooden floors. Also on the first floor is a bathroom complete with bath/shower/wash basin and WC (6m2). Finally there is fourth bedroom, currently used as an office (10m2),, which also allows access to the beautiful main garden area with large lawns, trees and a good sized shed.