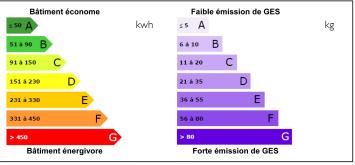

N BRIFF

Welcome to this magnificent 2-story building for sale in Ruffec. Formerly a shop, this property offers a unique and full of potential space. With its original stone walls, exposed wooden beams, and charming features, it presents a perfect opportunity to create a spacious and welcoming living space or open a business. Spanning 240m<sup>2</sup> of livable area with a renovation potential of 400m², the possibilities are endless. Among its other highlights, the property boasts a recently redone roof, double-glazed windows, a gas heating system, and compliance with accessibility standards. Don't miss out on this exceptional opportunity to create your modern living space and fulfill your dreams in Ruffec. Contact us now to schedule a visit and seize this extraordinary opportunity!







NB. Quoted prices relate to euro transactions. Fluctuations in exchange rates are not the responsibility of the agency or those representing it. The agency and its representatives are not authorised to make or give guarantees relating to the property. These particulars do not form part of any contract but are to be taken as a general representation of the property. Any areas, measurements or distances are approximate. Text, photographs and plans, where applicable, are for guidance only. Leggett and its representatives have not tested services, equipment or facilities and cannot guarantee the same.

Particulars for off-plan purchases are intended as a guide only. Final finishes to the property may vary. Purchasers are advised to engage a solicitor to check the plans and specifications as