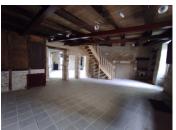

#### GROUND FLOOR

- First Part: This section of the ground floor extends over 56.54 m<sup>2</sup>. It stands out with its original stone walls and tiled and parquet flooring. The exposed wooden beams and IPN beams add charm to this space. It is an ideal place to create a spacious and welcoming living room or a shop.
- Second Part: This section of 30 m² features a glass roof that allows natural light to penetrate the heart of the building. The four large skylights amplify this luminous effect. The stone walls and tiled floor add a touch of character to this space.
- Third Part: With an area of 47.46 m<sup>2</sup>, this section of the ground floor has a door leading to the back of the building, making it a potential entrance for an independent accommodation. There is also the possibility of renting this space as a separate dwelling.