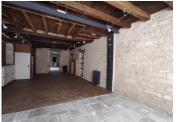

#### GROUND FLOOR

- First Part: This section of the ground floor extends over 56.54 m<sup>2</sup>. It stands out with its original stone walls and tiled and parquet flooring. The exposed wooden beams and IPN beams add charm to this space. It is an ideal place to create a spacious and welcoming living room or a shop.
- Second Part: This section of 30 m² features a glass roof that allows natural light to penetrate the heart of the building. The four large skylights amplify this luminous effect. The stone walls and tiled floor add a touch of character to this space.
- Third Part: With an area of 47.46 m<sup>2</sup>, this section of the ground floor has a door leading to the back of the building, making it a potential entrance for an independent accommodation. There is also the possibility of renting this space as a separate dwelling.