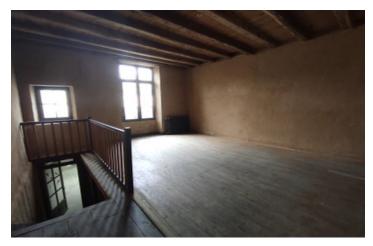

#### GROUND FLOOR

- First Part: This section of the ground floor extends over 56.54 m<sup>2</sup>. It stands out with its original stone walls and tiled and parquet flooring. The exposed wooden beams and IPN beams add charm to this space. It is an ideal place to create a spacious and welcoming living room or a shop.
- Second Part: This section of 30 m² features a glass roof that allows natural light to penetrate the heart of the building. The four large skylights amplify this luminous effect. The stone walls and tiled floor add a touch of character to this space.
- Third Part: With an area of 47.46 m<sup>2</sup>, this section of the ground floor has a door leading to the back of the building, making it a potential entrance for an independent accommodation. There is also the possibility of renting this space as a separate dwelling.

#### IST FLOOR

- A 40 m² room: This bright room has a new floor and windows. It offers a versatile space that can be arranged as a living room, dining room, or entertainment area.
- Toilet and sink cabinet: With an area of 6 m<sup>2</sup>, this space includes a toilet and sink, providing potential...