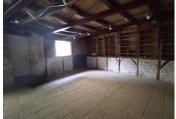

#### GROUND FLOOR

- First Part: This section of the ground floor extends over 56.54 m<sup>2</sup>. It stands out with its original stone walls and tiled and parquet flooring. The exposed wooden beams and IPN beams add charm to this space. It is an ideal place to create a spacious and welcoming living room or a shop.
- Second Part: This section of 30 m² features a glass roof that allows natural light to penetrate the heart of the building. The four large skylights amplify this luminous effect. The stone walls and tiled floor add a touch of character to this space.
- Third Part: With an area of 47.46 m<sup>2</sup>, this section of the ground floor has a door leading to the back of the building, making it a potential entrance for an independent accommodation. There is also the possibility of renting this space as a separate dwelling.