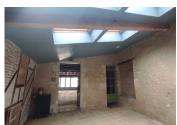

#### GROUND FLOOR

- First Part: This section of the ground floor extends over 56.54 m<sup>2</sup>. It stands out with its original stone walls and tiled and parquet flooring. The exposed wooden beams and IPN beams add charm to this space. It is an ideal place to create a spacious and welcoming living room or a shop.
- Second Part: This section of 30 m² features a glass roof that allows natural light to penetrate the heart of the building. The four large skylights amplify this luminous effect. The stone walls and tiled floor add a touch of character to this space.
- Third Part: With an area of 47.46 m<sup>2</sup>, this section of the ground floor has a door leading to the back of the building, making it a potential entrance for an independent accommodation. There is also the possibility of renting this space as a separate dwelling.