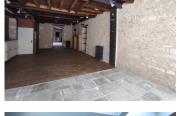

#### GROUND FLOOR

- First Part: This section of the ground floor extends over 56.54 m<sup>2</sup>. It stands out with its original stone walls and tiled and parquet flooring. The exposed wooden beams and IPN beams add charm to this space. It is an ideal place to create a spacious and welcoming living room or a shop.
- Second Part: This section of 30 m² features a glass roof that allows natural light to penetrate the heart of the building. The four large skylights amplify this luminous effect. The stone walls and tiled floor add a touch of character to this space.
- Third Part: With an area of 47.46 m<sup>2</sup>, this section of the ground floor has a door leading to the back of the building, making it a potential entrance for an independent accommodation. There is also the possibility of renting this space as a separate dwelling.