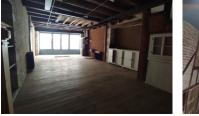

#### GROUND FLOOR

- First Part: This section of the ground floor extends over 56.54 m<sup>2</sup>. It stands out with its original stone walls and tiled and parquet flooring. The exposed wooden beams and IPN beams add charm to this space. It is an ideal place to create a spacious and welcoming living room or a shop.
- Second Part: This section of 30 m² features a glass roof that allows natural light to penetrate the heart of the building. The four large skylights amplify this luminous effect. The stone walls and tiled floor add a touch of character to this space.
- Third Part: With an area of 47.46 m<sup>2</sup>, this section of the ground floor has a door leading to the back of the building, making it a potential entrance for an independent accommodation. There is also the possibility of renting this space as a separate dwelling.

#### IST FLOOR

- A 40 m² room: This bright room has a new floor and windows. It offers a versatile space that can be arranged as a living room, dining room, or entertainment area.
- Toilet and sink cabinet: With an area of 6 m<sup>2</sup>, this space includes a toilet and sink, providing potential...