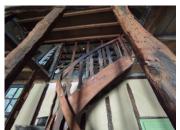

#### GROUND FLOOR

- First Part: This section of the ground floor extends over 56.54 m<sup>2</sup>. It stands out with its original stone walls and tiled and parquet flooring. The exposed wooden beams and IPN beams add charm to this space. It is an ideal place to create a spacious and welcoming living room or a shop.
- Second Part: This section of 30 m² features a glass roof that allows natural light to penetrate the heart of the building. The four large skylights amplify this luminous effect. The stone walls and tiled floor add a touch of character to this space.
- Third Part: With an area of 47.46 m<sup>2</sup>, this section of the ground floor has a door leading to the back of the building, making it a potential entrance for an independent accommodation. There is also the possibility of renting this space as a separate dwelling.