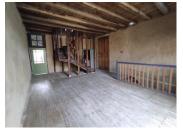

#### GROUND FLOOR

- First Part: This section of the ground floor extends over 56.54 m<sup>2</sup>. It stands out with its original stone walls and tiled and parquet flooring. The exposed wooden beams and IPN beams add charm to this space. It is an ideal place to create a spacious and welcoming living room or a shop.
- Second Part: This section of 30 m² features a glass roof that allows natural light to penetrate the heart of the building. The four large skylights amplify this luminous effect. The stone walls and tiled floor add a touch of character to this space.
- Third Part: With an area of 47.46 m<sup>2</sup>, this section of the ground floor has a door leading to the back of the building, making it a potential entrance for an independent accommodation. There is also the possibility of renting this space as a separate dwelling.

#### IST FLOOR

- A 40 m² room: This bright room has a new floor and windows. It offers a versatile space that can be arranged as a living room, dining room, or entertainment area.
- Toilet and sink cabinet: With an area of 6 m<sup>2</sup>, this space includes a toilet and sink, providing potential...