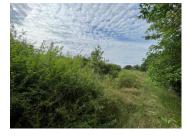

### IN BRIEF

A 10,423 m<sup>2</sup> building plot for industrial or commercial use as a public infrastructure facility, technical works and works exempt from planning permission required for the operation of the various networks. The land is only 500 meters from Montpon-Ménésterol's commercial centre which is where you will find the nearest service station, DIY store (Bricomarché), supermarkets (Intermarché, Lidl & Bio-coop), and access to the auto-route, train station, schools, doctors, dentists, auto garages, cinema, bars and restaurants including McDonalds, etc. plus a lively weekly market. The larger towns of Bordeaux, Périgueux and Bergerac are within 50 minutes by car, and Périgueux, Libourne and Bordeaux are also easily accessible by train.