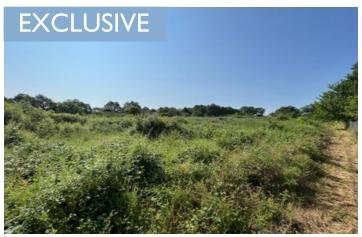

### IN BRIEF

A 10,423 m<sup>2</sup> building plot for industrial or commercial use as a public infrastructure facility, technical works and works exempt from planning permission required for the operation of the various networks. The land is only 500 meters from Montpon-Ménésterol's commercial centre which is where you will find the nearest service station, DIY store (Bricomarché), supermarkets (Intermarché, Lidl & Bio-coop), and access to the auto-route, train station, schools, doctors, dentists, auto garages, cinema, bars and restaurants including McDonalds, etc. plus a lively weekly market. The larger towns of Bordeaux, Périgueux and Bergerac are within 50 minutes by car, and Périgueux, Libourne and Bordeaux are also easily accessible by train.