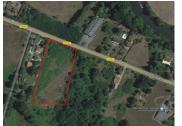

### IN BRIEF

A 10,423 m<sup>2</sup> building plot for industrial or commercial use as a public infrastructure facility, technical works and works exempt from planning permission required for the operation of the various networks. The land is only 500 meters from Montpon-Ménésterol's commercial centre which is where you will find the nearest service station, DIY store (Bricomarché), supermarkets (Intermarché, Lidl & Bio-coop), and access to the auto-route, train station, schools, doctors, dentists, auto garages, cinema, bars and restaurants including McDonalds, etc. plus a lively weekly market. The larger towns of Bordeaux, Périgueux and Bergerac are within 50 minutes by car, and Périgueux, Libourne and Bordeaux are also easily accessible by train.