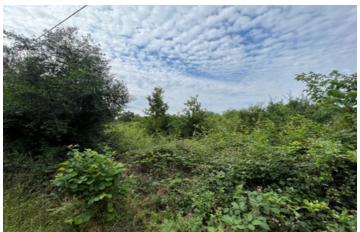

### IN BRIEF

A 10,423 m<sup>2</sup> building plot for industrial or commercial use as a public infrastructure facility, technical works and works exempt from planning permission required for the operation of the various networks. The land is only 500 meters from Montpon-Ménésterol's commercial centre which is where you will find the nearest service station, DIY store (Bricomarché), supermarkets (Intermarché, Lidl & Bio-coop), and access to the auto-route, train station, schools, doctors, dentists, auto garages, cinema, bars and restaurants including McDonalds, etc. plus a lively weekly market. The larger towns of Bordeaux, Périgueux and Bergerac are within 50 minutes by car, and Périgueux, Libourne and Bordeaux are also easily accessible by train.