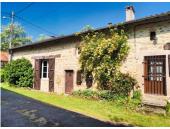

#### Restored stone farmhouse with beautiful covered terrace

FNFRGY - DPF

# IN BRIEF

Approx. 227 m2 of living space for this lovely restored farmhouse situated in a quiet location. 8 Mns from the next village with 2 restaurants. 2900 m2 of land planted with trees and a small attached barn. All the roofs have been redone. Living room with fireplace 80 m2, three bedrooms. Ground floor bedroom 24 m2 with shower room and exit to terrace. Living room 22 m2, Kitchen 25 m2, Bedroom 22 m2, Storeroom, Separate WC Shower room 6 m2 with washing machine Large living room 80 m2 with kitchenette. First floor Mezzanine 34 m2 Bedroom 14 m2. with washbasin Attic storage room Attic 2 of 34 m2 suitable for conversion. Fuel central heating Barn 84 m2