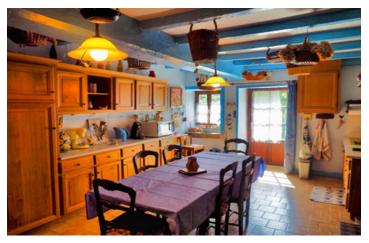

# IN BRIEF

Approx. 227 m2 of living space for this lovely restored farmhouse situated in a quiet location. 8 Mns from the next village with 2 restaurants. 2900 m2 of land planted with trees and a small attached barn. All the roofs have been redone. Living room with fireplace 80 m2, three bedrooms. Ground floor bedroom 24 m2 with shower room and exit to terrace. Living room 22 m2, Kitchen 25 m2, Bedroom 22 m2, Storeroom, Separate WC Shower room 6 m2 with washing machine Large living room 80 m2 with kitchenette. First floor Mezzanine 34 m2 Bedroom 14 m2. with washbasin Attic storage room Attic 2 of 34 m2 suitable for conversion. Fuel central heating Barn 84 m2