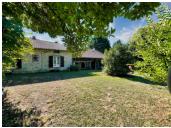

#### Restored stone farmhouse with beautiful covered terrace

FNFRGY - DPF

# IN BRIEF

Approx. 227 m2 of living space for this lovely restored farmhouse situated in a quiet location. 8 Mns from the next village with 2 restaurants. 2900 m2 of land planted with trees and a small attached barn. All the roofs have been redone. Living room with fireplace 80 m2, three bedrooms. Ground floor bedroom 24 m2 with shower room and exit to terrace. Living room 22 m2, Kitchen 25 m2, Bedroom 22 m2, Storeroom, Separate WC Shower room 6 m2 with washing machine Large living room 80 m2 with kitchenette. First floor Mezzanine 34 m2 Bedroom 14 m2. with washbasin Attic storage room Attic 2 of 34 m2 suitable for conversion. Fuel central heating Barn 84 m2