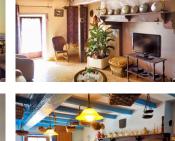

# IN BRIEF

Approx. 227 m2 of living space for this lovely restored farmhouse situated in a quiet location. 8 Mns from the next village with 2 restaurants. 2900 m2 of land planted with trees and a small attached barn. All the roofs have been redone. Living room with fireplace 80 m2, three bedrooms. Ground floor bedroom 24 m2 with shower room and exit to terrace. Living room 22 m2, Kitchen 25 m2, Bedroom 22 m2, Storeroom, Separate WC Shower room 6 m2 with washing machine Large living room 80 m2 with kitchenette. First floor Mezzanine 34 m2 Bedroom 14 m2. with washbasin Attic storage room Attic 2 of 34 m2 suitable for conversion. Fuel central heating Barn 84 m2