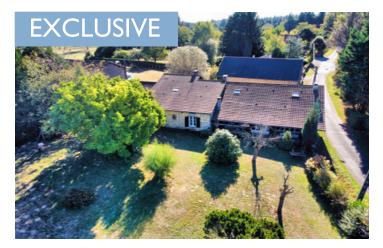

#### Restored stone farmhouse with beautiful covered terrace

FNFRGY - DPF

# IN BRIEF

Approx. 227 m2 of living space for this lovely restored farmhouse situated in a quiet location. 8 Mns from the next village with 2 restaurants. 2900 m2 of land planted with trees and a small attached barn. All the roofs have been redone. Living room with fireplace 80 m2, three bedrooms. Ground floor bedroom 24 m2 with shower room and exit to terrace. Living room 22 m2, Kitchen 25 m2, Bedroom 22 m2, Storeroom, Separate WC Shower room 6 m2 with washing machine Large living room 80 m2 with kitchenette. First floor Mezzanine 34 m2 Bedroom 14 m2. with washbasin Attic storage room Attic 2 of 34 m2 suitable for conversion. Fuel central heating Barn 84 m2