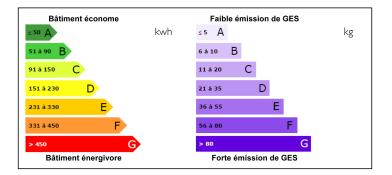

nne |
| Bed:        | 3            |
| Bath:       | T            |
| Floor:      | 227 m2       |
| Plot Size:  | 2900 m2      |

# IN BRIEF

Approx. 227 m2 of living space for this lovely restored farmhouse situated in a quiet location. 8 Mns from the next village with 2 restaurants. 2900 m2 of land planted with trees and a small attached barn. All the roofs have been redone. Living room with fireplace 80 m2, three bedrooms. Ground floor bedroom 24 m2 with shower room and exit to terrace. Living room 22 m2, Kitchen 25 m2, Bedroom 22 m2, Storeroom, Separate WC Shower room 6 m2 with washing machine Large living room 80 m2 with kitchenette. First floor Mezzanine 34 m2 Bedroom 14 m2. with washbasin Attic storage room Attic 2 of 34 m2 suitable for conversion. Fuel central heating Barn 84 m2



NB. Quoted prices relate to euro transactions. Fluctuations in exchange rates are not the responsibility of the agency or those representing it. The agency and its representatives are not authorised to make or give guarantees relating to the property. These particulars do not form part of any contract but are to be taken as a general representation of the property. Any areas, measurements or distances are approximate. Text, photographs and plans, where applicable, are for guidance only. Leggett and its representatives have not tested services, equipment or facilities and cannot guarantee the same.

Particulars for off-plan purchases are intended as a guide only. Final finishes to the property may vary. Purchasers are advised to engage a solicitor to check the plans and specifications as