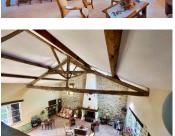

# IN BRIEF

Approx. 227 m2 of living space for this lovely restored farmhouse situated in a quiet location. 8 Mns from the next village with 2 restaurants. 2900 m2 of land planted with trees and a small attached barn. All the roofs have been redone. Living room with fireplace 80 m2, three bedrooms. Ground floor bedroom 24 m2 with shower room and exit to terrace. Living room 22 m2, Kitchen 25 m2, Bedroom 22 m2, Storeroom, Separate WC Shower room 6 m2 with washing machine Large living room 80 m2 with kitchenette. First floor Mezzanine 34 m2 Bedroom 14 m2. with washbasin Attic storage room Attic 2 of 34 m2 suitable for conversion. Fuel central heating Barn 84 m2