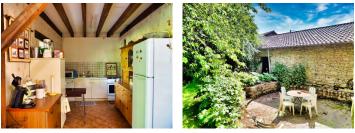

# IN BRIEF

Approx. 227 m2 of living space for this lovely restored farmhouse situated in a quiet location. 8 Mns from the next village with 2 restaurants. 2900 m2 of land planted with trees and a small attached barn. All the roofs have been redone. Living room with fireplace 80 m2, three bedrooms. Ground floor bedroom 24 m2 with shower room and exit to terrace. Living room 22 m2, Kitchen 25 m2, Bedroom 22 m2, Storeroom, Separate WC Shower room 6 m2 with washing machine Large living room 80 m2 with kitchenette. First floor Mezzanine 34 m2 Bedroom 14 m2. with washbasin Attic storage room Attic 2 of 34 m2 suitable for conversion. Fuel central heating Barn 84 m2