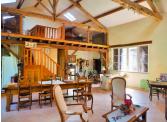

# IN BRIEF

Approx. 227 m2 of living space for this lovely restored farmhouse situated in a quiet location. 8 Mns from the next village with 2 restaurants. 2900 m2 of land planted with trees and a small attached barn. All the roofs have been redone. Living room with fireplace 80 m2, three bedrooms. Ground floor bedroom 24 m2 with shower room and exit to terrace. Living room 22 m2, Kitchen 25 m2, Bedroom 22 m2, Storeroom, Separate WC Shower room 6 m2 with washing machine Large living room 80 m2 with kitchenette. First floor Mezzanine 34 m2 Bedroom 14 m2. with washbasin Attic storage room Attic 2 of 34 m2 suitable for conversion. Fuel central heating Barn 84 m2