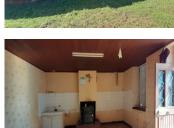

### IN BRIEF

Pretty farmhouse and outbuildings for restoration and development on land of approximately one hectare, just 15 minutes from the busy town of Villefranche-de-Rouergue. The house currently consists of a kitchen / lounge of 27 m² with a fireplace, 2 bedrooms of 22 and 16 m<sup>2</sup>, a shower room and a separate toilet. There is potential to extend this by converting the attic and the adjoining barn (30 m $^2$  x 2 levels). There are several outbuildings that could be used for different types of projects, in particular a beautiful barn that could be converted into living space of approx. 135 m<sup>2</sup> and a small house of 22 m<sup>2</sup> on each of the 2 levels, this might make a useful study and bedroom. There is also a traditional bread oven.