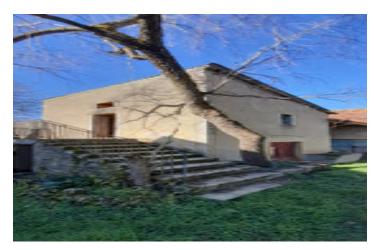

#### Farmhouse with several outbuildings to renovate on approximately one hectare

### IN BRIEF

Pretty farmhouse and outbuildings for restoration and development on land of approximately one hectare, just 15 minutes from the busy town of Villefranche-de-Rouergue. The house currently consists of a kitchen / lounge of 27 m² with a fireplace, 2 bedrooms of 22 and 16 m<sup>2</sup>, a shower room and a separate toilet. There is potential to extend this by converting the attic and the adjoining barn (30 m $^2$  x 2 levels). There are several outbuildings that could be used for different types of projects, in particular a beautiful barn that could be converted into living space of approx. 135 m<sup>2</sup> and a small house of 22 m<sup>2</sup> on each of the 2 levels, this might make a useful study and bedroom. There is also a traditional bread oven.