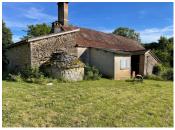

### IN BRIEF

Pretty farmhouse and outbuildings for restoration and development on land of approximately one hectare, just 15 minutes from the busy town of Villefranche-de-Rouergue. The house currently consists of a kitchen / lounge of 27 m² with a fireplace, 2 bedrooms of 22 and 16 m<sup>2</sup>, a shower room and a separate toilet. There is potential to extend this by converting the attic and the adjoining barn (30 m $^2$  x 2 levels). There are several outbuildings that could be used for different types of projects, in particular a beautiful barn that could be converted into living space of approx. 135 m<sup>2</sup> and a small house of 22 m<sup>2</sup> on each of the 2 levels, this might make a useful study and bedroom. There is also a traditional bread oven.