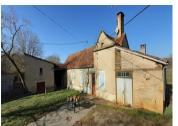

### IN BRIEF

Pretty farmhouse and outbuildings for restoration and development on land of approximately one hectare, just 15 minutes from the busy town of Villefranche-de-Rouergue. The house currently consists of a kitchen / lounge of 27 m² with a fireplace, 2 bedrooms of 22 and 16 m<sup>2</sup>, a shower room and a separate toilet. There is potential to extend this by converting the attic and the adjoining barn (30 m $^2$  x 2 levels). There are several outbuildings that could be used for different types of projects, in particular a beautiful barn that could be converted into living space of approx. 135 m<sup>2</sup> and a small house of 22 m<sup>2</sup> on each of the 2 levels, this might make a useful study and bedroom. There is also a traditional bread oven.