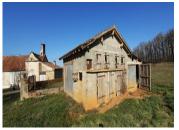

### IN BRIEF

Pretty farmhouse and outbuildings for restoration and development on land of approximately one hectare, just 15 minutes from the busy town of Villefranche-de-Rouergue. The house currently consists of a kitchen / lounge of 27 m² with a fireplace, 2 bedrooms of 22 and 16 m<sup>2</sup>, a shower room and a separate toilet. There is potential to extend this by converting the attic and the adjoining barn (30 m $^2$  x 2 levels). There are several outbuildings that could be used for different types of projects, in particular a beautiful barn that could be converted into living space of approx. 135 m<sup>2</sup> and a small house of 22 m<sup>2</sup> on each of the 2 levels, this might make a useful study and bedroom. There is also a traditional bread oven.