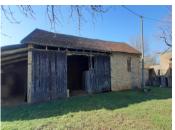

### IN BRIEF

Pretty farmhouse and outbuildings for restoration and development on land of approximately one hectare, just 15 minutes from the busy town of Villefranche-de-Rouergue. The house currently consists of a kitchen / lounge of 27 m² with a fireplace, 2 bedrooms of 22 and 16 m<sup>2</sup>, a shower room and a separate toilet. There is potential to extend this by converting the attic and the adjoining barn (30 m $^2$  x 2 levels). There are several outbuildings that could be used for different types of projects, in particular a beautiful barn that could be converted into living space of approx. 135 m<sup>2</sup> and a small house of 22 m<sup>2</sup> on each of the 2 levels, this might make a useful study and bedroom. There is also a traditional bread oven.