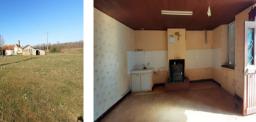

#### Farmhouse with several outbuildings to renovate on approximately one hectare

### IN BRIEF

Pretty farmhouse and outbuildings for restoration and development on land of approximately one hectare, just 15 minutes from the busy town of Villefranche-de-Rouergue. The house currently consists of a kitchen / lounge of 27 m² with a fireplace, 2 bedrooms of 22 and 16 m<sup>2</sup>, a shower room and a separate toilet. There is potential to extend this by converting the attic and the adjoining barn (30 m $^2$  x 2 levels). There are several outbuildings that could be used for different types of projects, in particular a beautiful barn that could be converted into living space of approx. 135 m<sup>2</sup> and a small house of 22 m<sup>2</sup> on each of the 2 levels, this might make a useful study and bedroom. There is also a traditional bread oven.