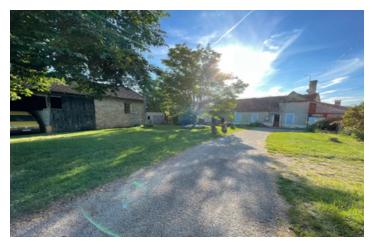

#### Farmhouse with several outbuildings to renovate on approximately one hectare

### IN BRIEF

Pretty farmhouse and outbuildings for restoration and development on land of approximately one hectare, just 15 minutes from the busy town of Villefranche-de-Rouergue. The house currently consists of a kitchen / lounge of 27 m² with a fireplace, 2 bedrooms of 22 and 16 m<sup>2</sup>, a shower room and a separate toilet. There is potential to extend this by converting the attic and the adjoining barn (30 m $^2$  x 2 levels). There are several outbuildings that could be used for different types of projects, in particular a beautiful barn that could be converted into living space of approx. 135 m<sup>2</sup> and a small house of 22 m<sup>2</sup> on each of the 2 levels, this might make a useful study and bedroom. There is also a traditional bread oven.