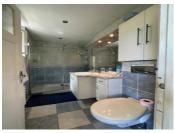

Bedroom with dressing and wooden floors.

Shower room with WC.

On the garden floor you will find another bedroom and shower room with WC.

Garage and storage space, enough room to add another 2 bedrooms.

Boiler room.