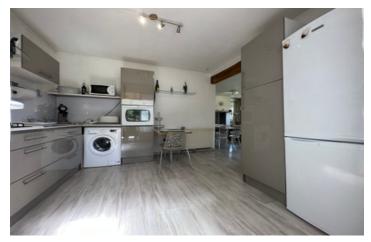

## DESCRIPTION

The house is composed of an entrance area of around 50m<sup>2</sup>, opening onto a lounge/dining room area with fireplace, wooden flooring.

Equipped kitchen with access onto the terrace.