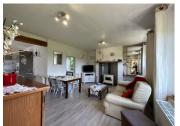

## DESCRIPTION

The house is composed of an entrance area of around 50m<sup>2</sup>, opening onto a lounge/dining room area with fireplace, wooden flooring.

Equipped kitchen with access onto the terrace.

Bedroom with dressing and wooden floors.

Shower room with WC.

On the garden floor you will find another bedroom and shower room with WC.

Garage and storage space, enough room to add another 2 bedrooms.

Boiler room.