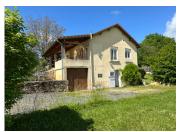

### IN BRIEF

Charming house with basement, the house is situated in a spot with no overlooking neighbours, surrounded by the beautiful, shaded garden of around I hectare where you will also find an above ground swimming pool with newly fitted liner. Lovely views over the valley. Close to Excideuil where you will find all the amenities (1.5km). The house is in general good condition, newly fitted roof, double glazing, heat pump central heating and newly fitted insulation.

## DESCRIPTION

The house is composed of an entrance area of around 50m<sup>2</sup>, opening onto a lounge/dining room area with fireplace, wooden flooring.

Equipped kitchen with access onto the terrace.