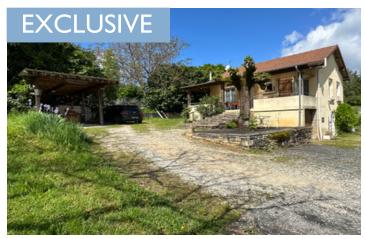

Ref: A21073JT24 Price: 109 000 EUR

agency fees included: 0 % TTC to be paid by the buyer (99 500 EUR without fees)

House with basement, above ground swimming pool, on I hectare of shaded land with views over Excideuil.

### IN BRIEF

Charming house with basement, the house is situated in a spot with no overlooking neighbours, surrounded by the beautiful, shaded garden of around I hectare where you will also find an above ground swimming pool with newly fitted liner. Lovely views over the valley. Close to Excideuil where you will find all the amenities (1.5km). The house is in general good condition, newly fitted roof, double glazing, heat pump central heating and newly fitted insulation.