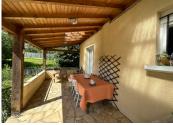

### IN BRIEF

Charming house with basement, the house is situated in a spot with no overlooking neighbours, surrounded by the beautiful, shaded garden of around I hectare where you will also find an above ground swimming pool with newly fitted liner. Lovely views over the valley. Close to Excideuil where you will find all the amenities (1.5km). The house is in general good condition, newly fitted roof, double glazing, heat pump central heating and newly fitted insulation.

## DESCRIPTION

The house is composed of an entrance area of around 50m<sup>2</sup>, opening onto a lounge/dining room area with fireplace, wooden flooring.

Equipped kitchen with access onto the terrace.