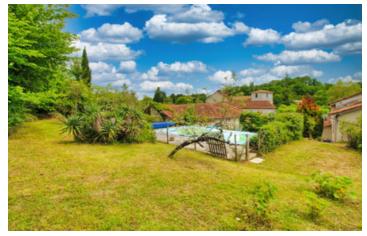

#### 150m2 house with 4 bedrooms, 120m2 barn and pool on 1000m2 of land

## IN BRIEF

Charming stone house of 150 m2 in the heart of a rural village 3.5km from Verteillac. The swimming pool facing south-west offers an unobstructed view of the heart of the village and its Romanesque church. On the ground floor, a pleasant and light kitchen / dining room, opens onto a living room, a spacious bedroom as well as a shower room and WC complete the ensemble. On the first floor, there are three bedrooms and an additional shower room. From the ground floor, the barn and garage are accessed via a charming green courtyard. There are three private parking spaces and a communal parking space nearby.

On the first floor: Bedroom 2: 12,7 m2 Bedroom 1: 28m2 Bedroom 3: 10 m2

Shower room with WC: 3 m<sup>2</sup>

Barn of I20m2 on the ground Swimming pool 4x8 Total land I000m2 Electric heating, double glazing, septic tank