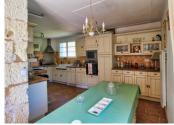

## DESCRIPTION

Ground floor:

An entrance - fully equipped kitchen - dining area of 27 m<sup>2</sup>

A 25,5 m2 sitting room with a fireplace (wood burner)

A 26.5 m2 bedroom.

A shower room and separate toilet of 6 m2 in total.