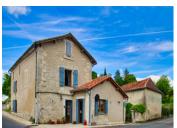

## IN BRIEF

Charming stone house of 150 m2 in the heart of a rural village 3.5km from Verteillac. The swimming pool facing south-west offers an unobstructed view of the heart of the village and its Romanesque church. On the ground floor, a pleasant and light kitchen / dining room, opens onto a living room, a spacious bedroom as well as a shower room and WC complete the ensemble. On the first floor, there are three bedrooms and an additional shower room. From the ground floor, the barn and garage are accessed via a charming green courtyard. There are three private parking spaces and a communal parking space nearby.