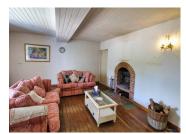

## DESCRIPTION

Ground floor:

An entrance - fully equipped kitchen - dining area of 27 m<sup>2</sup>

A 25,5 m2 sitting room with a fireplace (wood burner)

A 26.5 m2 bedroom.

A shower room and separate toilet of 6 m2 in total.