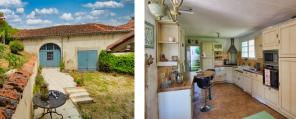

#### 150m2 house with 4 bedrooms, 120m2 barn and pool on 1000m2 of land

## IN BRIEF

Charming stone house of 150 m2 in the heart of a rural village 3.5km from Verteillac. The swimming pool facing south-west offers an unobstructed view of the heart of the village and its Romanesque church. On the ground floor, a pleasant and light kitchen / dining room, opens onto a living room, a spacious bedroom as well as a shower room and WC complete the ensemble. On the first floor, there are three bedrooms and an additional shower room. From the ground floor, the barn and garage are accessed via a charming green courtyard. There are three private parking spaces and a communal parking space nearby.

## DESCRIPTION

Ground floor:

An entrance - fully equipped kitchen - dining area of 27 m<sup>2</sup>

A 25,5 m2 sitting room with a fireplace (wood burner)

A 26.5 m2 bedroom.

A shower room and separate toilet of 6 m2 in total.