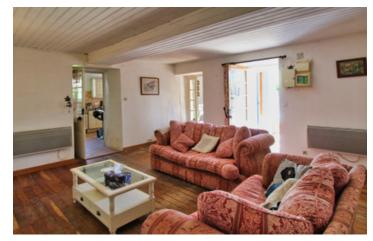

## IN BRIEF

Charming stone house of 150 m2 in the heart of a rural village 3.5km from Verteillac. The swimming pool facing south-west offers an unobstructed view of the heart of the village and its Romanesque church. On the ground floor, a pleasant and light kitchen / dining room, opens onto a living room, a spacious bedroom as well as a shower room and WC complete the ensemble. On the first floor, there are three bedrooms and an additional shower room. From the ground floor, the barn and garage are accessed via a charming green courtyard. There are three private parking spaces and a communal parking space nearby.

## DESCRIPTION

Ground floor:

An entrance - fully equipped kitchen - dining area of 27 m<sup>2</sup>

A 25,5 m2 sitting room with a fireplace (wood burner)

A 26.5 m2 bedroom.

A shower room and separate toilet of 6 m2 in total.