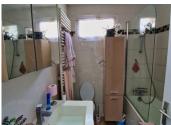

## DESCRIPTION

Ground floor:

An entrance - fully equipped kitchen - dining area of 27 m<sup>2</sup>

A 25,5 m2 sitting room with a fireplace (wood burner)

A 26.5 m2 bedroom.

A shower room and separate toilet of 6 m2 in total.

On the first floor: Bedroom 2: 12,7 m2 Bedroom 1: 28m2 Bedroom 3: 10 m2

Shower room with WC: 3 m<sup>2</sup>

Barn of I20m2 on the ground Swimming pool 4x8 Total land I000m2 Electric heating, double glazing, septic tank