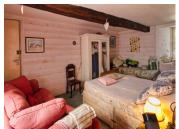

## DESCRIPTION

Ground floor:

An entrance - fully equipped kitchen - dining area of 27 m<sup>2</sup>

A 25,5 m2 sitting room with a fireplace (wood burner)

A 26.5 m2 bedroom.

A shower room and separate toilet of 6 m2 in total.

On the first floor: Bedroom 2: 12,7 m2 Bedroom 1: 28m2 Bedroom 3: 10 m2

Shower room with WC: 3 m<sup>2</sup>

Barn of I20m2 on the ground Swimming pool 4x8 Total land I000m2 Electric heating, double glazing, septic tank