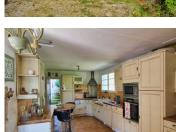

## DESCRIPTION

Ground floor:

An entrance - fully equipped kitchen - dining area of 27 m<sup>2</sup>

A 25,5 m2 sitting room with a fireplace (wood burner)

A 26.5 m2 bedroom.

A shower room and separate toilet of 6 m2 in total.