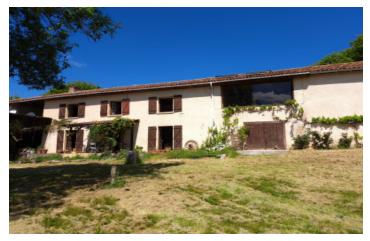

# IN BRIEF

This charming farmhouse is situated on the edge of a peaceful village with magnificent views of the Pyrenees. The house is accessed alon a lane, where the only passing traffic will be the post van, or a tractor. Surrounded by land this house has lots of charm and character. Stairs from the barn lead to a room on the first floor offering magnificent views of the Pyrenees, this room would make a great art/ yoga studio. The nearest village for shopping, bars, cafe, resturants, haidressers is Bouloge sur gess 15 mins away. Lannemezan is much larger 20 mins away where you can take the train to Toulouse

#### DESCRIPTION

This charming farmhouse is situated on the edge of a peaceful village with magnificent views of the Pyrenees.

Spacious kitchen / diner 31 m2 with patio doors leading onto the terrace

From the hallway you enter the light spacious living room 33 m2 with log burner with patio doors leading on to the covered terrace.