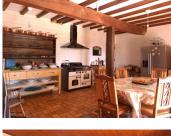

#### DESCRIPTION

This charming farmhouse is situated on the edge of a peaceful village with magnificent views of the Pyrenees.

Spacious kitchen / diner 31 m2 with patio doors leading onto the terrace

From the hallway you enter the light spacious living room 33 m2 with log burner with patio doors leading on to the covered terrace.