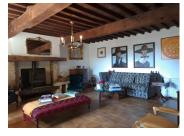

#### DESCRIPTION

This charming farmhouse is situated on the edge of a peaceful village with magnificent views of the Pyrenees.

Spacious kitchen / diner 31 m2 with patio doors leading onto the terrace

From the hallway you enter the light spacious living room 33 m2 with log burner with patio doors leading on to the covered terrace.

Radiators heated by wood log burner

Solar panels on roof heat the hot water tank.

Door from kitchen leading to barn stairs leading to a fabulous room which would make a great art studio or yoga studio again with panoramic views of the Pyrenees.