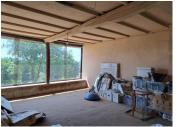

Radiators heated by wood log burner

Solar panels on roof heat the hot water tank.

Door from kitchen leading to barn stairs leading to a fabulous room which would make a great art studio or yoga studio again with panoramic views of the Pyrenees.

Lots of barn storage which could be easily converted to additional accommodation if required.

Information about risks to which this property is exposed is available on the Géorisques website : https://www.georisques.gouv.fr