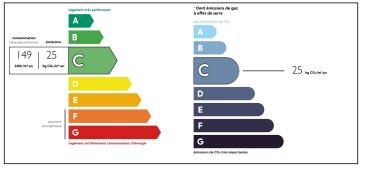

Ref: A20885VLA29 Price: 559 995 EUR agency fees included: 5.6594339622642 % TTC to be paid by the buyer (530 000 EUR without fees).

Large family home with stunning Atlantic sea views and self-contained annexe.















# ENERGY - DPE



### INFORMATION

| Town:       | Treffiagat |
|-------------|------------|
| Department: | Finistère  |
| Bed:        | 5          |
| Bath:       | 3          |
| Floor:      | 215 m2     |
| Plot Size:  | 416 m2     |

### IN BRIEF

If you are searching for a sea view this one is a must see! You have the most lovely view of the sea from both the 1st and 2nd floor, both of which have balconies so enable an even better view! There is a pretty port just a few hundred meters away too. This spacious home offers great accommodation with a lounge on each floor but you could of course arrange it as you please. There is also the huge bonus of the self-contained annexe which offers 2 bedrooms, a shower room and a living room with a corner kitchen and again that stunning view also benefitting fro