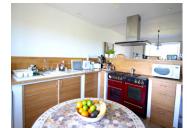

#### DESCRIPTION

The accommodation is currently as follows-Ground Floor -Entrance Hall 11,1 m<sup>2</sup> -Kitchen 12,5 m<sup>2</sup> -Dining Room 14,5 m<sup>2</sup> -WC 2,5 m<sup>2</sup> -Cupboard 2 m<sup>2</sup> -Bathroom 3,6 m<sup>2</sup> -Laundry 5,9 m<sup>2</sup> -Lounge 16,8 m<sup>2</sup> First Floor -Landing 5 m2 -Bedrooms 14,1 and 15,1 m2 - Lounge 26,1 m2 Second Floor - Lounge 14,4 m<sup>2</sup> - Bathroom 4,4 m<sup>2</sup> -Bedroom 11,9 m<sup>2</sup> Annexe Ground Floor -Bedroom 10,7 m<sup>2</sup> First Floor -Living room with corner kitchen 16,1 m<sup>2</sup> - Bedroom 8,8 m<sup>2</sup> - Shower room 2,7 m<sup>2</sup> Travel Quimper 32 km Roscoff 135 km Saint Malo 262 km \_\_\_\_\_