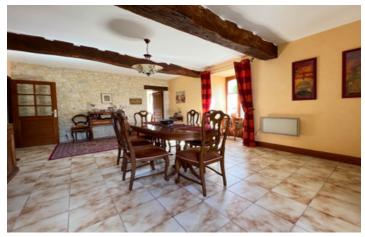

Dining Room (28.77 m<sup>2</sup>) with tiled floor, beamed ceilings and French doors to garden

Sitting Room (29  $m^2$ ) with elegant stone fireplace and woodburning stove

Main House First Floor

Landing / Games Room (33 m²) Exposed beams Inner hall leading to bedrooms (5 m²)