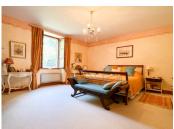

Main House – Ground Floor

Entrance Hall (20.67m²) with tiled floor and doors leading to the kitchen and master suite

Kitchen/Breakfast Room (39 m²) with French doors to garden and covered terrace

Master Suite; Inner hall, Bedroom I (22.55 m²) carpeted and ensuite Shower Room (8.23 m²) with shower, his and hers washbasins and WC

Dining Room (28.77 m<sup>2</sup>) with tiled floor, beamed ceilings and French doors to garden

Sitting Room (29  $m^2$ ) with elegant stone fireplace and woodburning stove

Main House First Floor

Landing / Games Room (33 m²) Exposed beams Inner hall leading to bedrooms (5 m²)

Bedroom 2 (14.33 m<sup>2</sup>)

Bedroom 3 (14.20 m<sup>2</sup>)

Shower Room (5 m²) Shower, WC, Bidet, Washbasin and towel radiator