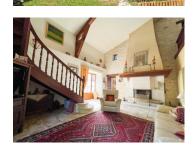

#### IN BRIEF

A property of tremendous elegance from the first glimpse of the stone arch and Pigeonnier as you pull in the drive this spacious home also benefits from separate guest accommodation, a large stone barn, covered terraces, swimming pool and grounds of I hectare. A beautiful property in a peaceful location within easy reach of Issigeac and Bergerac airport.

Dining Room (28.77 m<sup>2</sup>) with tiled floor, beamed ceilings and French doors to garden

Sitting Room (29  $m^2$ ) with elegant stone fireplace and woodburning stove

Main House First Floor

Landing / Games Room (33 m²) Exposed beams Inner hall leading to bedrooms (5 m²)