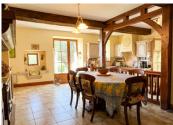

Main House – Ground Floor

Entrance Hall (20.67m²) with tiled floor and doors leading to the kitchen and master suite

Kitchen/Breakfast Room (39 m²) with French doors to garden and covered terrace

Master Suite; Inner hall, Bedroom I (22.55 m²) carpeted and ensuite Shower Room (8.23 m²) with shower, his and hers washbasins and WC