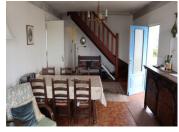

### DESCRIPTION

The interior of the property is as follows : -

Entrance door leads into combined living and dining room (views over lagoon) of : -  $3.9m \times 6.2m$ 

Kitchen of : -2.9m x 3.8m

Through a passage way you will see a bathroom/wc of : -  $2.3m \times 1.9m$ 