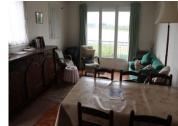

### DESCRIPTION

The interior of the property is as follows : -

Entrance door leads into combined living and dining room (views over lagoon) of : -  $3.9m \times 6.2m$ 

Kitchen of : -2.9m x 3.8m

Through a passage way you will see a bathroom/wc of : -  $2.3m \times 1.9m$ 