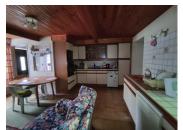

## DESCRIPTION

Great potential to buy this good size family home.

Laid out as follows -

Large porch /boot room to the front, leads into entrance lobby and then good size kitchen /dining room.

To the rear of the kitchen a utility room and separate w.c.