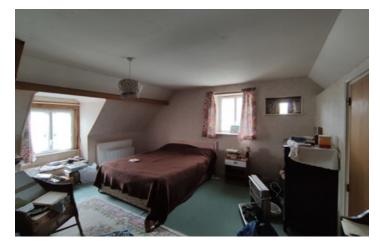

## DESCRIPTION

Great potential to buy this good size family home.

Laid out as follows -

Large porch /boot room to the front, leads into entrance lobby and then good size kitchen /dining room.

To the rear of the kitchen a utility room and separate w.c.

Plus one additional room, untouched but ready to be converted. Equal space above.

To the left of the lobby a very good size lounge and dining space, all tiled floors.

Upstairs - master bedroom with en-suite shower room.

2 further good size bedrooms aswell as a family bathroom.

Lots of work has been carried out over the years but not fully finished, so this does need some upgrading, all reflected in the price, but is a lovely home.