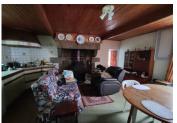

## DESCRIPTION

Great potential to buy this good size family home.

Laid out as follows -

Large porch /boot room to the front, leads into entrance lobby and then good size kitchen /dining room.

To the rear of the kitchen a utility room and separate w.c.