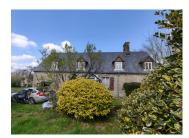

## DESCRIPTION

Great potential to buy this good size family home.

Laid out as follows -

Large porch /boot room to the front, leads into entrance lobby and then good size kitchen /dining room.

To the rear of the kitchen a utility room and separate w.c.

Plus one additional room, untouched but ready to be converted. Equal space above.

To the left of the lobby a very good size lounge and dining space, all tiled floors.

Upstairs - master bedroom with en-suite shower room.

2 further good size bedrooms aswell as a family bathroom.

Lots of work has been carried out over the years but not fully finished, so this does need some upgrading, all reflected in the price, but is a lovely home.