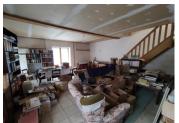

Plus one additional room, untouched but ready to be converted. Equal space above.

To the left of the lobby a very good size lounge and dining space, all tiled floors.

Upstairs - master bedroom with en-suite shower room.