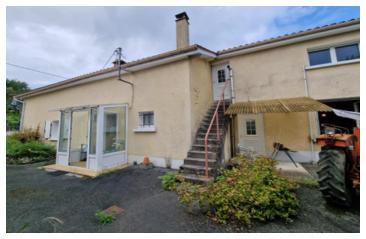

#### 90 m2 house to renovate, with a large garden.

### IN BRIEF

This turn-of-the-century house, close to all the shops and nursery and primary schools, will appeal to you thanks to its location. You can give free rein to your imagination by renovating it to make a large family home. Its outbuildings make it ideal for storage or an artist's studio. Péribus service nearby.

#### DESCRIPTION

This house dating from the beginning of the century is ideally located close to all shops as well as kindergarten and primary schools, thus offering a practical and family living environment. Its privileged location makes it an attractive property for those seeking daily convenience.