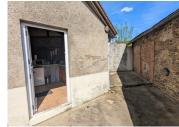

### IN BRIEF

Lovely 2 bedroom house with 2 bathrooms. Comes with its own private courtyard and is in walking distance to restaurants, bars, a butcher's shop and a bakery.

# DESCRIPTION

Entrance directly into the living room (17.3m<sup>2</sup>) with fireplace with wood burning stove, tiled flooring and exposed stone wall.

Kitchen (6.6m²) with a small raised dining area with tiled flooring and wooden kitchen units. Access direct to the courtyard.

This would make a great holiday home with no upkeep needed. The courtyard is ideal for dining and private enough to have a jacuzzi. The owners currently use this as a holiday rental and it brings in a good income per year.