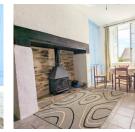

# DESCRIPTION

Entrance directly into the living room (17.3m<sup>2</sup>) with fireplace with wood burning stove, tiled flooring and exposed stone wall.

Kitchen (6.6m²) with a small raised dining area with tiled flooring and wooden kitchen units. Access direct to the courtyard.