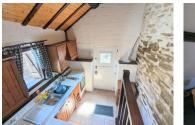

# DESCRIPTION

Entrance directly into the living room (17.3m<sup>2</sup>) with fireplace with wood burning stove, tiled flooring and exposed stone wall.

Kitchen (6.6m²) with a small raised dining area with tiled flooring and wooden kitchen units. Access direct to the courtyard.

On the first floor is a bathroom (3.2m²) with WC, bath and basin

Bedroom  $(9.8m^2)$  with wooden flooring, fireplace and its own shower room with shower, basin and WC.

The 2nd floor has a bedroom (28.9m²) created in the attic space with exposed roof timbers, a feature stone wall and velux windows.