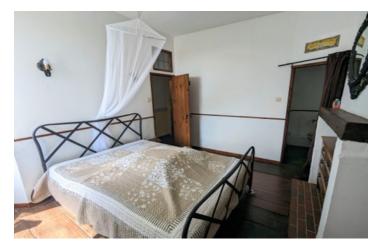

On the first floor is a bathroom (3.2m²) with WC, bath and basin

Bedroom  $(9.8m^2)$  with wooden flooring, fireplace and its own shower room with shower, basin and WC.

The 2nd floor has a bedroom (28.9m²) created in the attic space with exposed roof timbers, a feature stone wall and velux windows.