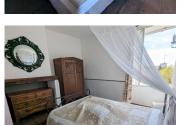

On the first floor is a bathroom (3.2m²) with WC, bath and basin

Bedroom  $(9.8m^2)$  with wooden flooring, fireplace and its own shower room with shower, basin and WC.

The 2nd floor has a bedroom (28.9m²) created in the attic space with exposed roof timbers, a feature stone wall and velux windows.