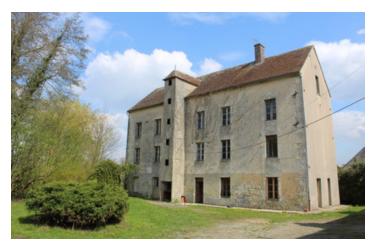

## INFORMATION

Town: Mauves-sur-Huisne

Department: Orne

Bed: 3

Bath:

Floor: 500 m2
Plot Size: 3808 m2

Parc Naturel du Perche, on the banks of the Huisne, old electric mill on 3 levels to be renovated with outbuildings, well, water rights, on 3800 m<sup>2</sup>....

## DESCRIPTION

The mill of about 530m<sup>2</sup> on 4 levels is to be renovated (structural work in good condition) and has an electric turbine to be checked (in working order until last year).

On the ground floor, kitchen, back kitchen, living room, dining room, room with electric cupboard, another room with the turbine.

On the first floor (  $130~\text{m}^2$  ) , 5 rooms ; On the second floor , 2 rooms and on the third floor : 3 rooms. In front of the house, an old hoist.

Away a stone outbuilding with fireplace and various volumes of 150m<sup>2</sup>, attic on part and workshop of 250m<sup>2</sup>. The whole on a plot of 3800m<sup>2</sup> bordered by the river Huisne.