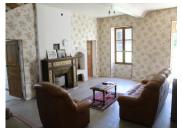

## DESCRIPTION

The mill of about 530m<sup>2</sup> on 4 levels is to be renovated (structural work in good condition) and has an electric turbine to be checked (in working order until last year).

On the ground floor, kitchen, back kitchen, living room, dining room, room with electric cupboard, another room with the turbine.