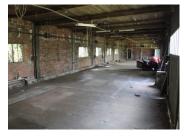

## DESCRIPTION

The mill of about 530m<sup>2</sup> on 4 levels is to be renovated (structural work in good condition) and has an electric turbine to be checked (in working order until last year).

On the ground floor, kitchen, back kitchen, living room, dining room, room with electric cupboard, another room with the turbine.

On the first floor (  $130~\text{m}^2$  ) , 5 rooms ; On the second floor , 2 rooms and on the third floor : 3 rooms. In front of the house, an old hoist.

Away a stone outbuilding with fireplace and various volumes of 150m<sup>2</sup>, attic on part and workshop of 250m<sup>2</sup>. The whole on a plot of 3800m<sup>2</sup> bordered by the river Huisne.