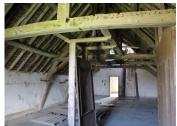

## DESCRIPTION

The mill of about 530m<sup>2</sup> on 4 levels is to be renovated (structural work in good condition) and has an electric turbine to be checked (in working order until last year).

On the ground floor, kitchen, back kitchen, living room, dining room, room with electric cupboard, another room with the turbine.

On the first floor (  $130~\text{m}^2$  ) , 5 rooms ; On the second floor , 2 rooms and on the third floor : 3 rooms. In front of the house, an old hoist.

Away a stone outbuilding with fireplace and various volumes of 150m<sup>2</sup>, attic on part and workshop of 250m<sup>2</sup>. The whole on a plot of 3800m<sup>2</sup> bordered by the river Huisne.