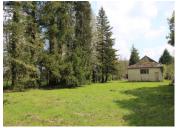

On the first floor (  $130~\text{m}^2$  ) , 5 rooms ; On the second floor , 2 rooms and on the third floor : 3 rooms. In front of the house, an old hoist.

Away a stone outbuilding with fireplace and various volumes of 150m<sup>2</sup>, attic on part and workshop of 250m<sup>2</sup>. The whole on a plot of 3800m<sup>2</sup> bordered by the river Huisne.