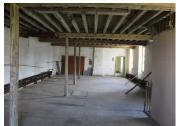

## DESCRIPTION

The mill of about 530m<sup>2</sup> on 4 levels is to be renovated (structural work in good condition) and has an electric turbine to be checked (in working order until last year).

On the ground floor, kitchen, back kitchen, living room, dining room, room with electric cupboard, another room with the turbine.

On the first floor (  $130~\text{m}^2$  ) , 5 rooms ; On the second floor , 2 rooms and on the third floor : 3 rooms. In front of the house, an old hoist.

Away a stone outbuilding with fireplace and various volumes of 150m<sup>2</sup>, attic on part and workshop of 250m<sup>2</sup>. The whole on a plot of 3800m<sup>2</sup> bordered by the river Huisne.