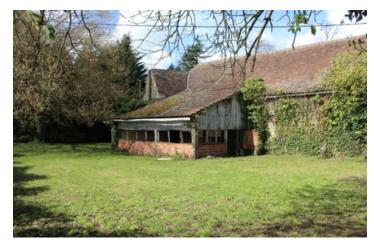

## DESCRIPTION

The mill of about 530m<sup>2</sup> on 4 levels is to be renovated (structural work in good condition) and has an electric turbine to be checked (in working order until last year).

On the ground floor, kitchen, back kitchen, living room, dining room, room with electric cupboard, another room with the turbine.

On the first floor (  $130~\text{m}^2$  ) , 5 rooms ; On the second floor , 2 rooms and on the third floor : 3 rooms. In front of the house, an old hoist.

Away a stone outbuilding with fireplace and various volumes of 150m<sup>2</sup>, attic on part and workshop of 250m<sup>2</sup>. The whole on a plot of 3800m<sup>2</sup> bordered by the river Huisne.