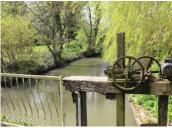

## INFORMATION

Town: Mauves-sur-Huisne

Department: Orne

Bed: 3

Bath:

Floor: 500 m2
Plot Size: 3808 m2

Parc Naturel du Perche, on the banks of the Huisne, old electric mill on 3 levels to be renovated with outbuildings, well, water rights, on 3800 m<sup>2</sup>....

On the first floor (  $130~\text{m}^2$  ) , 5 rooms ; On the second floor , 2 rooms and on the third floor : 3 rooms. In front of the house, an old hoist.

Away a stone outbuilding with fireplace and various volumes of 150m<sup>2</sup>, attic on part and workshop of 250m<sup>2</sup>. The whole on a plot of 3800m<sup>2</sup> bordered by the river Huisne.