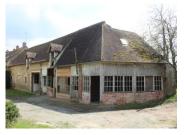

## INFORMATION

Town: Mauves-sur-Huisne

Department: Orne

Bed: 3

Bath:

Floor: 500 m2
Plot Size: 3808 m2

Parc Naturel du Perche, on the banks of the Huisne, old electric mill on 3 levels to be renovated with outbuildings, well, water rights, on 3800 m<sup>2</sup>....

## DESCRIPTION

The mill of about 530m<sup>2</sup> on 4 levels is to be renovated (structural work in good condition) and has an electric turbine to be checked (in working order until last year).

On the ground floor, kitchen, back kitchen, living room, dining room, room with electric cupboard, another room with the turbine.

On the first floor (  $130~\text{m}^2$  ) , 5 rooms ; On the second floor , 2 rooms and on the third floor : 3 rooms. In front of the house, an old hoist.

Away a stone outbuilding with fireplace and various volumes of 150m<sup>2</sup>, attic on part and workshop of 250m<sup>2</sup>. The whole on a plot of 3800m<sup>2</sup> bordered by the river Huisne.