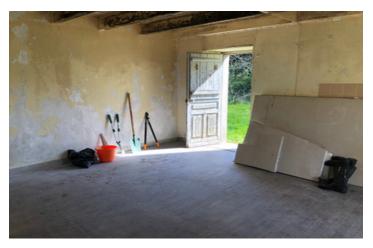

#### DESCRIPTION

The house is currently one room with access to the roof via the hatch outside. It needs to be loved. In the past it has had electricity and water so could easily be reconnected. The garden is huge with a small wood and there is a ruin, within the grounds with a well.