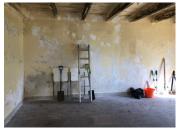

#### DESCRIPTION

The house is currently one room with access to the roof via the hatch outside. It needs to be loved. In the past it has had electricity and water so could easily be reconnected. The garden is huge with a small wood and there is a ruin, within the grounds with a well.