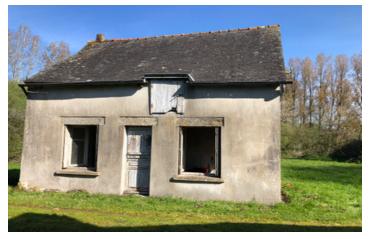

### IN BRIEF

An ugly duckling just waiting to be turned into a swan! Standing next to this house all you can hear is the sound of birds. It's difficult to photograph just how beautiful the area is. It's a little house that, with permissions, you could extend into the roof or to the side. It's rare to find somewhere within walking distance of a hamlet with a bar/restaurant yet a short drive from the larger towns of Merdrignac and Plemet. Loudeac is only 20 minutes away, a larger town with a variety of shops and retail parks.

#### DESCRIPTION

The house is currently one room with access to the roof via the hatch outside. It needs to be loved. In the past it has had electricity and water so could easily be reconnected. The garden is huge with a small wood and there is a ruin, within the grounds with a well.