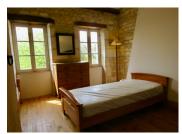

Shower room-5m2 with wash hand basin, shower and WC. Tiled floor and window, Electric towel rail.

Bedroom 2- 15m2 with wooden floor, 2 windows overlooking the front garden with high beamed ceiling. Stone apparent walls.