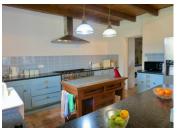

Fully fitted kitchen with plenty of cupboard and storage space. Kitchen island with a granite top. Double porcelain sink. Beamed wooden ceiling.

Utility room- 8m2 with sink and cupboard space with door to the back garden.