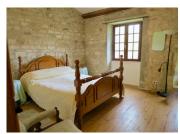

Bedroom 3- 19m2 with wooden floor, window overlooking the front garden, Fabulous original fireplace. High beamed ceiling and stone apparent walls.

Bathroom -12m2 with sunken bath with tiled surround, wash hand basin and WC. Electric heated towel rail and wooden floor. Stone apparent walls.