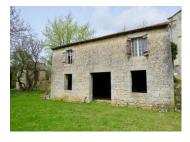

Ref: A2008 | MIR | 7

Price: 278 200 EUR

agency fees included: 7 % TTC to be paid by the buyer (260 000 EUR without fees)

Character property with 3 bedrooms, 2 bathrooms and a dependence within a village.

## DESCRIPTION

On the ground floor:-

Kitchen/Dining room - 40m2 with tiled floor, window and door and wood burner in a charentaise fireplace. Character feature of the old stone sink. Stone walls. Beamed wooden ceilings. Staircase to the first floor.