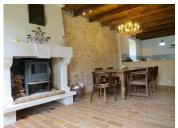

With storage cupboard underneath stairs.

Salon- 29m2 with tiled floor, window and door. Fantastic fireplace and original staircase. Beamed wooden ceiling.

On the first floor:-

Bedroom I- 17m2 with wooden floor, 2 windows overlooking the back garden, high beamed ceilings and stone apparent walls.