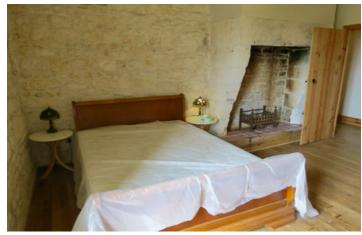

With storage cupboard underneath stairs.

Salon- 29m2 with tiled floor, window and door. Fantastic fireplace and original staircase. Beamed wooden ceiling.

On the first floor:-

Bedroom I- 17m2 with wooden floor, 2 windows overlooking the back garden, high beamed ceilings and stone apparent walls.

Shower room-5m2 with wash hand basin, shower and WC. Tiled floor and window, Electric towel rail.

Bedroom 2- 15m2 with wooden floor, 2 windows overlooking the front garden with high beamed ceiling. Stone apparent walls.

Bedroom 3- 19m2 with wooden floor, window overlooking the front garden, Fabulous original fireplace. High beamed ceiling and stone apparent walls.

Bathroom -12m2 with sunken bath with tiled surround, wash hand basin and WC. Electric heated towel rail and wooden floor. Stone apparent walls.