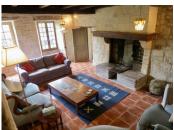

With storage cupboard underneath stairs.

Salon- 29m2 with tiled floor, window and door. Fantastic fireplace and original staircase. Beamed wooden ceiling.

On the first floor:-

Bedroom I- 17m2 with wooden floor, 2 windows overlooking the back garden, high beamed ceilings and stone apparent walls.