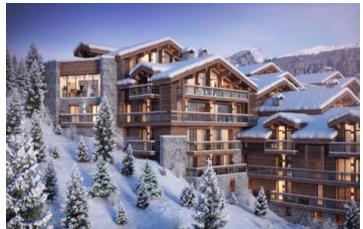

## IN BRIEF

This quality development is in a fantastic location with views and sunshine and is close to the village amenities of Courchevel Moriond, including, of course, the skiing. The lodges can be used for personal use and also rented via the management company to generate income for the owners. Constructed by a well-known, local developer, you will be able to choose some internal materials and finishes to really personalise your own apartment. The lodges range from 224-391m2 and from 4 025 000€ The management company provide year round property care, so you can enjoy your holiday with hotel like services just like your guests. The lodge includes services including: Reception and concierge Restaurant Bar Swimming pool Spa Shops Ski room Parking Each lodge benefits from balconies with amazing views and some have cinema or private spa facilities. \*Off plan properties benefit from several financial incentives, including reclaiming of 20% VAT and reduced legal fees \*more

The location is absolutely fantastic and highly sought after. Courchevel Moriond is well known for its sunshine and is a great holiday location in both summer and winter. All the lodges feature views over to 1850 or the valley, with large balconies and spacious, light and airy interiors.