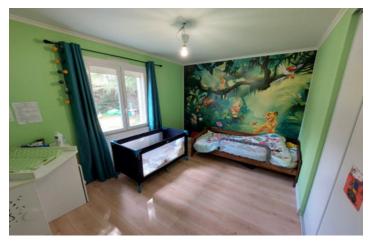

the veranda of: 12m2 - kitchen: 13m2

- pantry/utility room: 6m2

- bathroom with shower and bathtub: 6m2

- toilet: 2 m2

- bedroom with dressing room: 13m2

- 2nd bedroom: 10m2

- 3rd bedroom with cupboard: 11.5m2