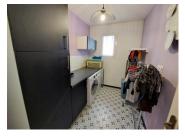

the veranda of: 12m2 - kitchen: 13m2

- pantry/utility room: 6m2

- bathroom with shower and bathtub: 6m2

- toilet: 2 m2

- bedroom with dressing room: 13m2

- 2nd bedroom: 10m2

- 3rd bedroom with cupboard: 11.5m2