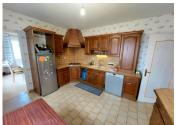

### DESCRIPTION

This family house is located in a charming village with medical services, school, bar, grocery shop and bus...

It is composed of:

- entrance hallwith cupboard : 6m2

- living room with fireplace: 39m2 giving access to

the veranda of: 12m2 - kitchen: 13m2

- pantry/utility room: 6m2

- bathroom with shower and bathtub: 6m2

- toilet: 2 m2

- bedroom with dressing room: 13m2

- 2nd bedroom: 10m2

- 3rd bedroom with cupboard: 11.5m2