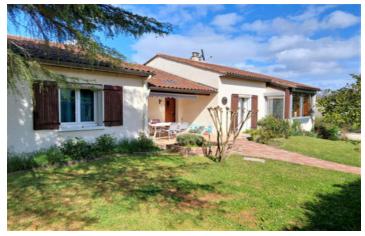

Ref: A19941ASO16

Price: 185 000 EUR

agency fees included: 0 % TTC to be paid by the buyer (175 000 EUR without fees)

Dignac village house, 3 bedrooms, large basement and a garden. All amenities in walking distance.

#### IN BRIEF

Pretty village house with 3 bedrooms and a large basement of 150m2. Conservatory. Fenced garden. New pellet boiler. All amenities accessible on foot. Bus nearby. 20 minutes from Angoulême town centre.

### DESCRIPTION

This family house is located in a charming village with medical services, school, bar, grocery shop and bus...

It is composed of:

- entrance hallwith cupboard : 6m2

- living room with fireplace: 39m2 giving access to

You will also find a large basement of 150m<sup>2</sup>, which is suitable for conversion.

A fenced garden with trees surrounds the house.

Only 20 minutes from Angoulême and 10 minutes from the Dordogne ....