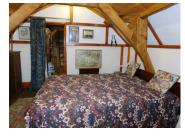

On the ground floor Living room/kitchen [] 20.6 m<sup>2</sup>, bright and functional Bedroom 1 [] 9 m<sup>2</sup> Shower room [] 8 m<sup>2</sup>

Upstairs Bedroom 2 🛛 4.6 m<sup>2</sup> Bedroom 3 🖛 7.5 m<sup>2</sup>

Attic 🛛 19.3 m² convertible

Habitable immediately, under certain conditions, the owner leaves the furniture and equipment. (furniture, beds, household appliances, lawn mower, hedge trimmers, gardening equipment, etc.)