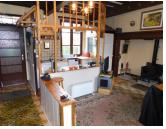

On the ground floor Living room/kitchen [] 20.6 m<sup>2</sup>, bright and functional Bedroom 1 [] 9 m<sup>2</sup> Shower room [] 8 m<sup>2</sup>

Upstairs Bedroom 2 🛛 4.6 m<sup>2</sup> Bedroom 3 🖛 7.5 m<sup>2</sup>