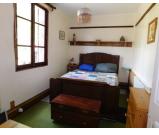

On the ground floor Living room/kitchen [] 20.6 m<sup>2</sup>, bright and functional Bedroom 1 [] 9 m<sup>2</sup> Shower room [] 8 m<sup>2</sup>

Upstairs Bedroom 2 🛛 4.6 m<sup>2</sup> Bedroom 3 🖛 7.5 m<sup>2</sup>