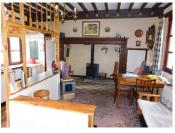

On the ground floor Living room/kitchen [] 20.6 m<sup>2</sup>, bright and functional Bedroom 1 [] 9 m<sup>2</sup> Shower room [] 8 m<sup>2</sup>

Upstairs Bedroom 2 🛛 4.6 m<sup>2</sup> Bedroom 3 🖛 7.5 m<sup>2</sup>