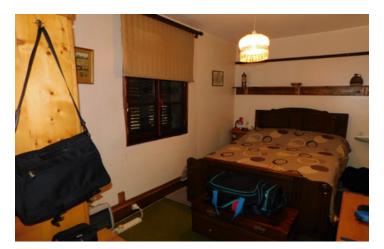

On the ground floor Living room/kitchen [] 20.6 m<sup>2</sup>, bright and functional Bedroom 1 [] 9 m<sup>2</sup> Shower room [] 8 m<sup>2</sup>

Upstairs Bedroom 2 🛛 4.6 m<sup>2</sup> Bedroom 3 🖛 7.5 m<sup>2</sup>