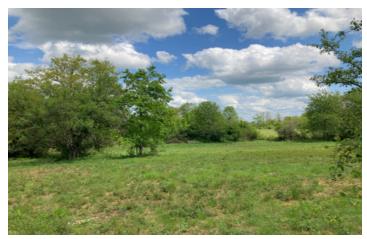

# IN BRIEF

Located on a former wild truffle field, flat land of 8000m2, with certificate of urbanism. Several beautiful mature trees bring personality to the place. It is an intimate green setting because set back from the access road. Less than 20 minutes from Périgueux Est (Leclerc)