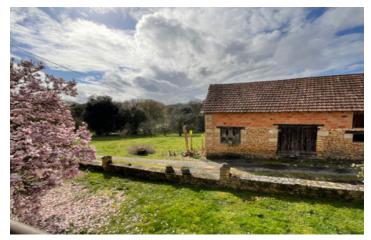

### Stone farmhouse with extensive outbuildings, land and kennel facilities in the heart of Perigord Noir

### IN BRIEF

Authentic Perigordine farmhouse complete with two stone barns and two massive tobacco drying barns. House of 105m2 including fitted kitchen, living room with wood burner, three bedrooms, shower and WC. Small sun terrace, double glazing with cellar and gardens. Nearly 2HA of land in total.