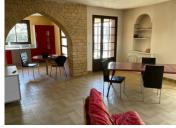

### IN BRIEF

Authentic Perigordine farmhouse complete with two stone barns and two massive tobacco drying barns. House of 105m2 including fitted kitchen, living room with wood burner, three bedrooms, shower and WC. Small sun terrace, double glazing with cellar and gardens. Nearly 2HA of land in total.