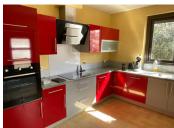

### IN BRIEF

Authentic Perigordine farmhouse complete with two stone barns and two massive tobacco drying barns. House of 105m2 including fitted kitchen, living room with wood burner, three bedrooms, shower and WC. Small sun terrace, double glazing with cellar and gardens. Nearly 2HA of land in total.