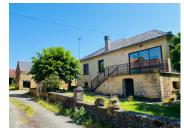

### Stone farmhouse with extensive outbuildings, land and kennel facilities in the heart of Perigord Noir

### IN BRIEF

Authentic Perigordine farmhouse complete with two stone barns and two massive tobacco drying barns. House of 105m2 including fitted kitchen, living room with wood burner, three bedrooms, shower and WC. Small sun terrace, double glazing with cellar and gardens. Nearly 2HA of land in total.