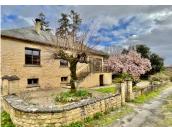

### Stone farmhouse with extensive outbuildings, land and kennel facilities in the heart of Perigord Noir

### IN BRIEF

Authentic Perigordine farmhouse complete with two stone barns and two massive tobacco drying barns. House of 105m2 including fitted kitchen, living room with wood burner, three bedrooms, shower and WC. Small sun terrace, double glazing with cellar and gardens. Nearly 2HA of land in total.