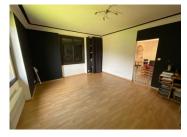

### IN BRIEF

Authentic Perigordine farmhouse complete with two stone barns and two massive tobacco drying barns. House of 105m2 including fitted kitchen, living room with wood burner, three bedrooms, shower and WC. Small sun terrace, double glazing with cellar and gardens. Nearly 2HA of land in total.