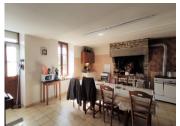

## DESCRIPTION

In the commune of Tinchebray Bocage, a tiny stone house with long valley view, comprising:-Kitchen/ diner cum living room - 42 square meters

One bedroom - 14 square meters

One bathroom with WC - 10 square meters.