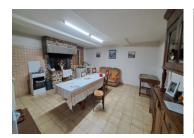

## DESCRIPTION

In the commune of Tinchebray Bocage, a tiny stone house with long valley view, comprising:-Kitchen/ diner cum living room - 42 square meters

One bedroom - 14 square meters

One bathroom with WC - 10 square meters.