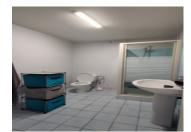

## DESCRIPTION

In the commune of Tinchebray Bocage, a tiny stone house with long valley view, comprising:-Kitchen/ diner cum living room - 42 square meters

One bedroom - 14 square meters

One bathroom with WC - 10 square meters.