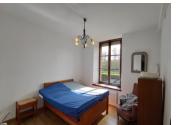

## DESCRIPTION

In the commune of Tinchebray Bocage, a tiny stone house with long valley view, comprising:-Kitchen/ diner cum living room - 42 square meters

One bedroom - 14 square meters

One bathroom with WC - 10 square meters.