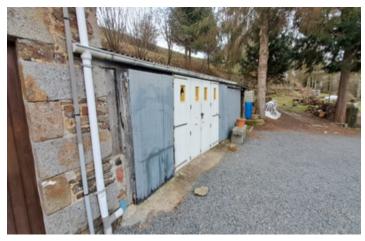

Attic above - 70 square meters, adjoining cellar, and garages - 100 square meteres.

Land.

\_\_\_\_

Information about risks to which this property is exposed is available on the Géorisques website : https://www.georisques.gouv.fr