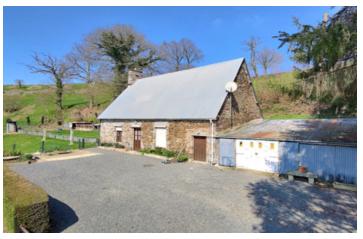

Ref: A19667RBR61

Price: 65 000 EUR

agency fees to be paid by the seller

UNDER OFFER A simple stone summer house or permanent home at a great price for holidays in the country.

## DESCRIPTION

In the commune of Tinchebray Bocage, a tiny stone house with long valley view, comprising:-Kitchen/ diner cum living room - 42 square meters

One bedroom - 14 square meters

One bathroom with WC - 10 square meters.

Attic above - 70 square meters, adjoining cellar, and garages - 100 square meteres.

Land.

\_\_\_\_

Information about risks to which this property is exposed is available on the Géorisques website : https://www.georisques.gouv.fr