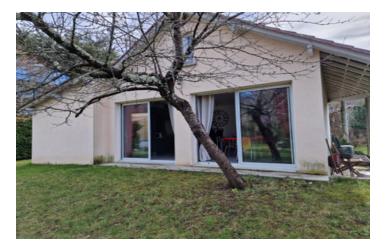

Ideal first purchase or investment. 2 bedroom single storey house with adjoining garage and garden.

## IN BRIEF

Single storey house of 70 m2 consisting of a living room with fitted kitchen, 2 bedrooms, shower room, WC storeroom. Possibility to extend by 50 m2 more with an attached garage. Carport. Well with pump. Land of 1130 m2

#### DESCRIPTION

10 mns from Boulazac in the commune of St Laurent / Manoir

Single storey house of 70 m2 consisting of a living room with kitchen, 2 bedrooms, bathroom, toilet storeroom.

Possibility to extend by another 50 m2 with an attached garage.