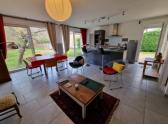

## IN BRIEF

Single storey house of 70 m2 consisting of a living room with fitted kitchen, 2 bedrooms, shower room, WC storeroom. Possibility to extend by 50 m2 more with an attached garage. Carport. Well with pump. Land of 1130 m2

#### DESCRIPTION

10 mns from Boulazac in the commune of St Laurent / Manoir

Single storey house of 70 m2 consisting of a living room with kitchen, 2 bedrooms, bathroom, toilet storeroom.

Possibility to extend by another 50 m2 with an attached garage.