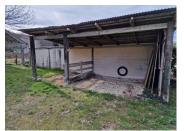

## IN BRIEF

Single storey house of 70 m2 consisting of a living room with fitted kitchen, 2 bedrooms, shower room, WC storeroom. Possibility to extend by 50 m2 more with an attached garage. Carport. Well with pump. Land of 1130 m2

#### DESCRIPTION

10 mns from Boulazac in the commune of St Laurent / Manoir

Single storey house of 70 m2 consisting of a living room with kitchen, 2 bedrooms, bathroom, toilet storeroom.

Possibility to extend by another 50 m2 with an attached garage.

Carport.

Well with pump. Land of 1130 m2

Near train station on foot.

\_\_\_\_\_

Information about risks to which this property is exposed is available on the Géorisques website : https://www.georisques.gouv.fr