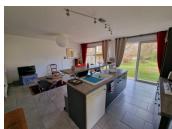

## IN BRIEF

Single storey house of 70 m2 consisting of a living room with fitted kitchen, 2 bedrooms, shower room, WC storeroom. Possibility to extend by 50 m2 more with an attached garage. Carport. Well with pump. Land of 1130 m2

#### DESCRIPTION

10 mns from Boulazac in the commune of St Laurent / Manoir

Single storey house of 70 m2 consisting of a living room with kitchen, 2 bedrooms, bathroom, toilet storeroom.

Possibility to extend by another 50 m2 with an attached garage.