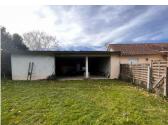

## IN BRIEF

Single storey house of 70 m2 consisting of a living room with fitted kitchen, 2 bedrooms, shower room, WC storeroom. Possibility to extend by 50 m2 more with an attached garage. Carport. Well with pump. Land of 1130 m2

#### DESCRIPTION

10 mns from Boulazac in the commune of St Laurent / Manoir

Single storey house of 70 m2 consisting of a living room with kitchen, 2 bedrooms, bathroom, toilet storeroom.

Possibility to extend by another 50 m2 with an attached garage.