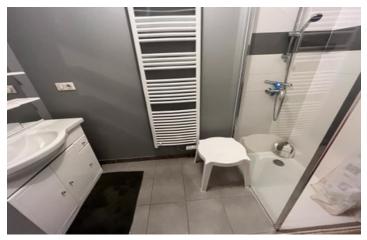

## IN BRIEF

Single storey house of 70 m2 consisting of a living room with fitted kitchen, 2 bedrooms, shower room, WC storeroom. Possibility to extend by 50 m2 more with an attached garage. Carport. Well with pump. Land of 1130 m2

#### DESCRIPTION

10 mns from Boulazac in the commune of St Laurent / Manoir

Single storey house of 70 m2 consisting of a living room with kitchen, 2 bedrooms, bathroom, toilet storeroom.

Possibility to extend by another 50 m2 with an attached garage.