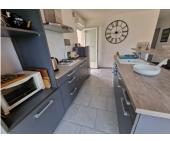

## IN BRIEF

Single storey house of 70 m2 consisting of a living room with fitted kitchen, 2 bedrooms, shower room, WC storeroom. Possibility to extend by 50 m2 more with an attached garage. Carport. Well with pump. Land of 1130 m2

#### DESCRIPTION

10 mns from Boulazac in the commune of St Laurent / Manoir

Single storey house of 70 m2 consisting of a living room with kitchen, 2 bedrooms, bathroom, toilet storeroom.

Possibility to extend by another 50 m2 with an attached garage.