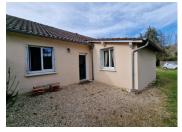

## IN BRIEF

Single storey house of 70 m2 consisting of a living room with fitted kitchen, 2 bedrooms, shower room, WC storeroom. Possibility to extend by 50 m2 more with an attached garage. Carport. Well with pump. Land of 1130 m2

#### DESCRIPTION

10 mns from Boulazac in the commune of St Laurent / Manoir

Single storey house of 70 m2 consisting of a living room with kitchen, 2 bedrooms, bathroom, toilet storeroom.

Possibility to extend by another 50 m2 with an attached garage.

Carport.

Well with pump. Land of 1130 m2

Near train station on foot.

\_\_\_\_\_

Information about risks to which this property is exposed is available on the Géorisques website : https://www.georisques.gouv.fr