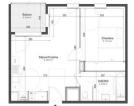

## IN BRIEF

Ideally located one bedroom apartment of 45.97m2 situated on the 3rd floor. Kitchen/lounge - 25,85m2 Bedroom - 13,74m2 Bathroom - 6.56m2 Balcony -5,06m2 Garage Delivery Q3 2023 Several apartments I to 3 bedrooms available from 245 000€