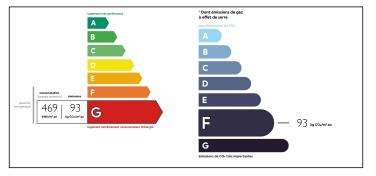

#### Pretty, furnished, two bedroom cottage with a garden in small hamlet near Razines.











#### ENERGY - DPE



# INFORMATION

| Town:       | Razines        |
|-------------|----------------|
| Department: | Indre-et-Loire |
| Bed:        | 2              |
| Bath:       | I              |
| Floor:      | 82 m2          |
| Plot Size:  | 601 m2         |

## IN BRIEF

In a small hamlet near the village of Razines, this two-bedroom detached cottage has an enclosed courtyard garden and is perfect as a permanent home or a lock-up-and-leave holiday home. It comes fully furnished.

NB. Quoted prices relate to euro transactions. Fluctuations in exchange rates are not the responsibility of the agency or those representing it. The agency and its representatives are not authorised to make or give guarantees relating to the property. These particulars do not form part of any contract but are to be taken as