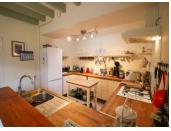

#### DESCRIPTION

As you come through gates into the courtyard-garden, the house is to your left. You enter directly into the living space where, on the right is the fitted and equipped kitchen (11m2) and to the left, is the living room (34m2) with a wood burning stove. A door leads to a laundry room (5m2) and WC.