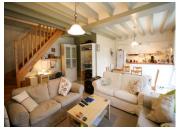

#### DESCRIPTION

As you come through gates into the courtyard-garden, the house is to your left. You enter directly into the living space where, on the right is the fitted and equipped kitchen (11m2) and to the left, is the living room (34m2) with a wood burning stove. A door leads to a laundry room (5m2) and WC.