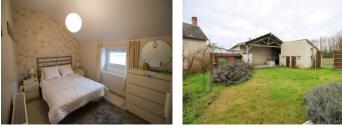

The stairs lead from the living room to a small landing. There is a shower room (8m2) with washbasin, shower and WC and two bedrooms (13m2 and 11m2).

Outside, the enclosed courtyard-garden is in front and to the side of the house. There is an outbuilding which houses the oil fired boiler, a hangar where you can park a car and a garden shed.

At the back of the house is a piece of land where the septic tank was installed in 2019.

The village of Razines has a restaurant. The house is 10 minutes from the historic walled town of Richelieu which has all the amenities you need. It is ideally situated to explore the Loire Valley chateaux and wineries and the 3D & 4D theme park, Futuroscope is about 30 minutes away.