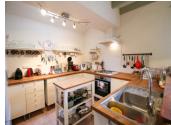

#### DESCRIPTION

As you come through gates into the courtyard-garden, the house is to your left. You enter directly into the living space where, on the right is the fitted and equipped kitchen (11m2) and to the left, is the living room (34m2) with a wood burning stove. A door leads to a laundry room (5m2) and WC.