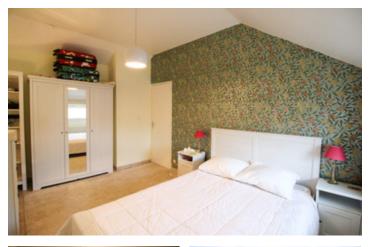

The stairs lead from the living room to a small landing. There is a shower room (8m2) with washbasin, shower and WC and two bedrooms (13m2 and 11m2).

Outside, the enclosed courtyard-garden is in front and to the side of the house. There is an outbuilding which houses the oil fired boiler, a hangar where you can park a car and a garden shed.