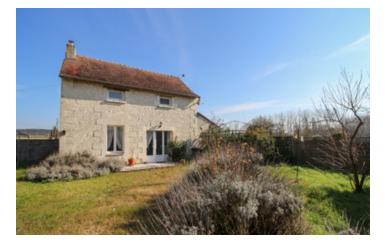

#### Pretty, furnished, two bedroom cottage with a garden in small hamlet near Razines.

## IN BRIEF

In a small hamlet near the village of Razines, this two-bedroom detached cottage has an enclosed courtyard garden and is perfect as a permanent home or a lock-up-and-leave holiday home. It comes fully furnished.

#### DESCRIPTION

As you come through gates into the courtyard-garden, the house is to your left. You enter directly into the living space where, on the right is the fitted and equipped kitchen (11m2) and to the left, is the living room (34m2) with a wood burning stove. A door leads to a laundry room (5m2) and WC.

The stairs lead from the living room to a small landing. There is a shower room (8m2) with washbasin, shower and WC and two bedrooms (13m2 and 11m2).

Outside, the enclosed courtyard-garden is in front and to the side of the house. There is an outbuilding which houses the oil fired boiler, a hangar where you can park a car and a garden shed.

At the back of the house is a piece of land where the septic tank was installed in 2019.

The village of Razines has a restaurant. The house is 10 minutes from the historic walled town of Richelieu which has all the amenities you need. It is ideally situated to explore the Loire Valley chateaux and wineries and the 3D & 4D theme park, Futuroscope is about 30 minutes away.