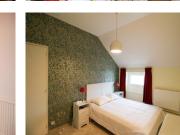

The stairs lead from the living room to a small landing. There is a shower room (8m2) with washbasin, shower and WC and two bedrooms (13m2 and 11m2).

Outside, the enclosed courtyard-garden is in front and to the side of the house. There is an outbuilding which houses the oil fired boiler, a hangar where you can park a car and a garden shed.