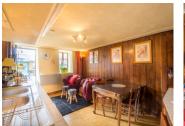

#### DESCRIPTION

This semi-detached property is located in the hamlet of La Flachère. It comprises on the ground floor an open plan room with a kitchen, lounge and dining area and a storeroom and on the first floor a bedroom and a shower room with WC. The attic space of circa 52sqm still needs to be converted and would allow for an extension of this charming house. A garden adjoins the property and allows you to enjoy the surrounding views.