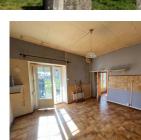

### DESCRIPTION

On the ground floor:-Kitchen and dining area Living room with fireplace Bedroom Bathroom with WC

Attached cellar - ideal for conversion into habitable space

Attic for conversion

Garden

Well