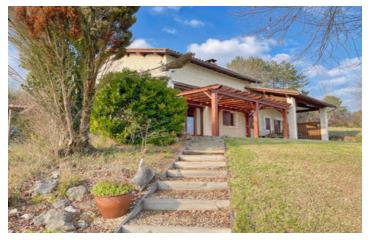

### IN BRIEF

The house is situated on a hill, offering stunning views of the surrounding area. The large terrace is the perfect spot to enjoy a morning coffee or diner while taking in the panoramic views. The landscaped garden is a beautiful feature, providing a peaceful and serene setting. It is conveniently located close to a number of local attractions, including restaurants, shops, weekly market and outdoor activities. A great home base for exploring the surrounding area. Ideally located at only 5min. from Chalais, 1h from Angoulême and Cognac, and 1.30h from Bordeaux and Bergerac.

#### Outside

- Garage/Garden shed (30,7m2)
- Workshop (14,5m2)
- Small Terrace (11,5 m2)
- Large semi-covered terrace

\_\_\_\_

Information about risks to which this property is exposed is available on the Géorisques website : https://www.georisques.gouv.fr