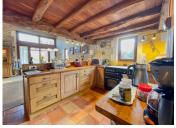

### Ground floor

- Living room with open kitchen (55m2)
- Pantry/back kitchen (10m2)
- Shower room with toilet (3m2)
- Utility room (3m2)
- 2 bedrooms of respectively 11 and 19,5m2.
- Bathroom (4,5m2)