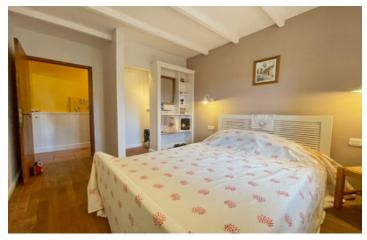

### Ground floor

- Living room with open kitchen (55m2)
- Pantry/back kitchen (10m2)
- Shower room with toilet (3m2)
- Utility room (3m2)
- 2 bedrooms of respectively 11 and 19,5m2.
- Bathroom (4,5m2)

### 1st floor

- Huge Mezzanine (30m2)
- 3 bedrooms of respectively 12, 13 and 15m2)
- Bathroom with toilets. (4,5m2)