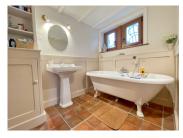

### Ground floor

- Living room with open kitchen (55m2)
- Pantry/back kitchen (10m2)
- Shower room with toilet (3m2)
- Utility room (3m2)
- 2 bedrooms of respectively 11 and 19,5m2.
- Bathroom (4,5m2)

### 1st floor

- Huge Mezzanine (30m2)
- 3 bedrooms of respectively 12, 13 and 15m2)
- Bathroom with toilets. (4,5m2)