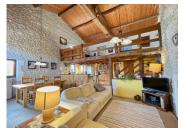

### Ground floor

- Living room with open kitchen (55m2)
- Pantry/back kitchen (10m2)
- Shower room with toilet (3m2)
- Utility room (3m2)
- 2 bedrooms of respectively 11 and 19,5m2.
- Bathroom (4,5m2)

### 1st floor

- Huge Mezzanine (30m2)
- 3 bedrooms of respectively 12, 13 and 15m2)
- Bathroom with toilets. (4,5m2)