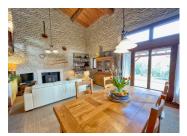

### Ground floor

- Living room with open kitchen (55m2)
- Pantry/back kitchen (10m2)
- Shower room with toilet (3m2)
- Utility room (3m2)
- 2 bedrooms of respectively 11 and 19,5m2.
- Bathroom (4,5m2)