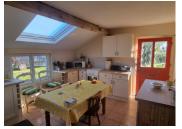

# IN BRIEF

A lovely lock up and leave holiday home located on the outskirts of the village of La Rouaudiere in the Southern Mayenne. The property is comprised of the following: On the ground floor: ° Kitchen/dining room with large velux window, fitted kitchen with access to the rear garden ° Lounge with fitted wood burner and access to the back garden ° Bathroom with toilet, bath and shower and large velux window ° Storage room with water and evacuation for washing machine and dryer Upstairs ° Bedroom ° Mezzanine area used as an upstairs sleeping area. The roof of the house has been renewed. The outside space is beautiful - a nice sized garden of approx 1/3rd of an acre and then fields beyond. The local villages of La Rouaudiere and St Aigan sur Roe have a good selection of amenities between them with the larger towns of Pouancé, La Guerche de Bretagne and Chateaubriant all near by.

## DESCRIPTION

A lovely lock up and leave holiday home located on the outskirts of the village of La Rouaudiere in the Southern Mayenne.

The property is comprised of the following:

On the ground floor:

° Kitchen/dining room