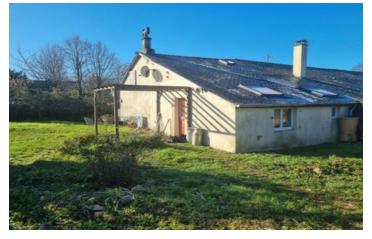

# IN BRIEF

A lovely lock up and leave holiday home located on the outskirts of the village of La Rouaudiere in the Southern Mayenne. The property is comprised of the following: On the ground floor: ° Kitchen/dining room with large velux window, fitted kitchen with access to the rear garden ° Lounge with fitted wood burner and access to the back garden ° Bathroom with toilet, bath and shower and large velux window ° Storage room with water and evacuation for washing machine and dryer Upstairs ° Bedroom ° Mezzanine area used as an upstairs sleeping area. The roof of the house has been renewed. The outside space is beautiful - a nice sized garden of approx 1/3rd of an acre and then fields beyond. The local villages of La Rouaudiere and St Aigan sur Roe have a good selection of amenities between them with the larger towns of Pouancé, La Guerche de Bretagne and Chateaubriant all near by.

## DESCRIPTION

A lovely lock up and leave holiday home located on the outskirts of the village of La Rouaudiere in the Southern Mayenne.

The property is comprised of the following:

On the ground floor:

° Kitchen/dining room

#### Upstairs

- ° Bedroom
- ° Mezzanine area used as an upstairs sleeping area.

The roof of the house has been renewed.

The outside space is beautiful - a nice sized garden of approx 1/3rd of an acre and then fields beyond laid mostly to grass