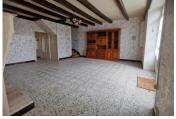

### DESCRIPTION

Great potential for this 1900's house of the 1900's in need of a complete renovation.

Currently, it's composed on the ground floor of a living room, a dining room, a kitchen, a back kitchen and a cellar.