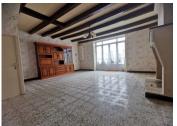

### DESCRIPTION

Great potential for this 1900's house of the 1900's in need of a complete renovation.

Currently, it's composed on the ground floor of a living room, a dining room, a kitchen, a back kitchen and a cellar.