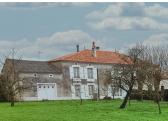

#### 3 bedrooms house near Surgères, huge potentiel

### IN BRIEF

Ideally located in between La Rochelle and Niort, 10min from Surgères and Mauzé sur Le Mignon where you have an access to the train stations for Paris and to the shops. At 40 min from the beaches and the island of Ré.

### DESCRIPTION

Great potential for this 1900's house of the 1900's in need of a complete renovation.

Currently, it's composed on the ground floor of a living room, a dining room, a kitchen, a back kitchen and a cellar.

Upstairs, 3 large bedrooms and the possibility to create an opening on the magnificent attic to make additional bedrooms.

Outside, on a plot of land with trees of more than 3000m2, you will also find an old stable of about 70m2.