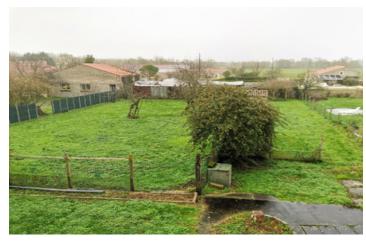

### INFORMATION

Town: Saint-Saturnin-du-Bois

Department: Charente-Maritime

Bed: 3

Bath:

Floor: 160 m2

Plot Size: 3000 m2

Upstairs, 3 large bedrooms and the possibility to create an opening on the magnificent attic to make additional bedrooms.

Outside, on a plot of land with trees of more than 3000m2, you will also find an old stable of about 70m2.