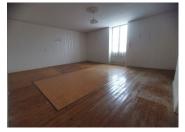

### DESCRIPTION

Great potential for this 1900's house of the 1900's in need of a complete renovation.

Currently, it's composed on the ground floor of a living room, a dining room, a kitchen, a back kitchen and a cellar.

Upstairs, 3 large bedrooms and the possibility to create an opening on the magnificent attic to make additional bedrooms.

Outside, on a plot of land with trees of more than 3000m2, you will also find an old stable of about 70m2.