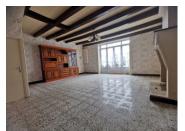

### DESCRIPTION

Great potential for this 1900's house of the 1900's in need of a complete renovation.

Currently, it's composed on the ground floor of a living room, a dining room, a kitchen, a back kitchen and a cellar.