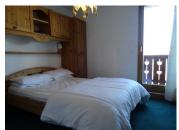

### DESCRIPTION

Situated on the 3rd floor of the residence with access by lift, the accommodation comprises:

Entrance hallway with built in storage.

Bedroom I; a double room with en suite shower room

Spacious living/dining area with open plan kitchen and access to the north and west facing L shaped balcony (just over 14m2).