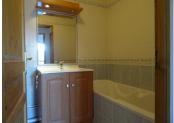

Separate WC.

Bathroom with bath, shower attachment and WC.

Bedroom 2; a twin/double room with built in storage.

Bedroom 3; a good sized bunk room with built in storage.

Locale; cave/cellar plus ski locker.