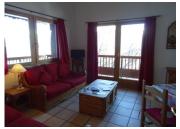

### DESCRIPTION

Situated on the 3rd floor of the residence with access by lift, the accommodation comprises:

Entrance hallway with built in storage.

Bedroom I; a double room with en suite shower room

Spacious living/dining area with open plan kitchen and access to the north and west facing L shaped balcony (just over 14m2).