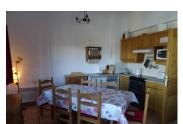

### DESCRIPTION

Situated on the 3rd floor of the residence with access by lift, the accommodation comprises:

Entrance hallway with built in storage.

Bedroom I; a double room with en suite shower room

Spacious living/dining area with open plan kitchen and access to the north and west facing L shaped balcony (just over 14m2).