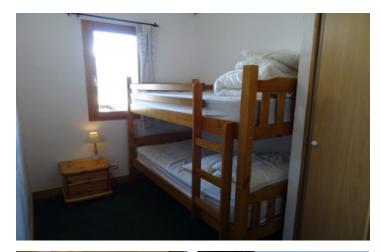

Separate WC.

Bathroom with bath, shower attachment and WC.

Bedroom 2; a twin/double room with built in storage.

Bedroom 3; a good sized bunk room with built in storage.

Locale; cave/cellar plus ski locker.