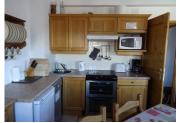

### DESCRIPTION

Situated on the 3rd floor of the residence with access by lift, the accommodation comprises:

Entrance hallway with built in storage.

Bedroom I; a double room with en suite shower room

Spacious living/dining area with open plan kitchen and access to the north and west facing L shaped balcony (just over 14m2).