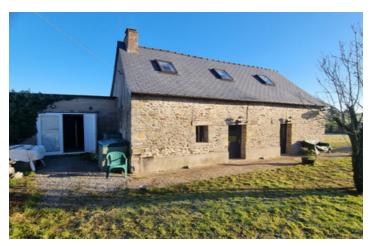

## IN BRIEF

Fully renovated house that is ready to immediately enjoy either as a holiday home or permanent residence, currently configured as a family home with three bedrooms. It has no visible neighbours and is in close proximity to the towns of La Guerche de Bretagne and Chateaubriant.

## DESCRIPTION

Well situated and very well presented house in the countryside close to the villages of Cuillé and Gastines in the southern Mayenne.

On the ground floor:

- + Living room/dining rooms fitted with a wood-burner of approx 32m<sup>2</sup> with new laminate flooring and recent decoration. Complete with external door to south facing garden.
- + Fitted farmhouse style fitted kitchen of approx  $20\text{m}^2$
- + Bedroom of approx 9m<sup>2</sup>
- + Office/salon of approx 8m² with external door
- + Well equipped shower room/WC

To the front of the house is a manageable private garden laid to grass with a graveled parking area.

The house is available fully furnished and ready to enjoy!

It is located just a couple of minutes' drive from the village of Cuillé with its bar, bakery and convenience store. The larger towns of La Guerche de Bretagne and Chateaubriant are close by. Distance to the ferry port at St Malo is less than 90minutes away.