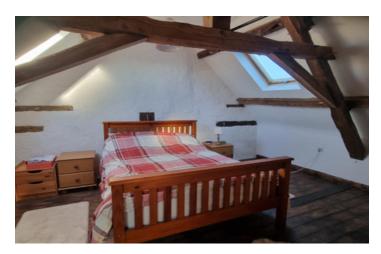

On the first floor there are:

- + Accessed via a new made to measure staircase arriving at a well lit landing
- + Two further bedrooms fitted with velux windows
- + WC

To the side of the house is a garage/storage room (approx 20m²) fitted with patio doors. This could be converted into additional living space with an access already in place from the kitchen. The renovation has been made very sympathetically with the wooden beams visible throughout the house.