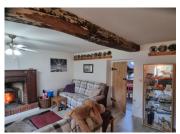

## DESCRIPTION

Well situated and very well presented house in the countryside close to the villages of Cuillé and Gastines in the southern Mayenne.

On the ground floor:

- + Living room/dining rooms fitted with a wood-burner of approx 32m<sup>2</sup> with new laminate flooring and recent decoration. Complete with external door to south facing garden.
- + Fitted farmhouse style fitted kitchen of approx  $20\text{m}^2$
- + Bedroom of approx 9m<sup>2</sup>
- + Office/salon of approx 8m² with external door
- + Well equipped shower room/WC