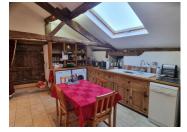

## DESCRIPTION

Well situated and very well presented house in the countryside close to the villages of Cuillé and Gastines in the southern Mayenne.

On the ground floor:

- + Living room/dining rooms fitted with a wood-burner of approx 32m<sup>2</sup> with new laminate flooring and recent decoration. Complete with external door to south facing garden.
- + Fitted farmhouse style fitted kitchen of approx  $20\text{m}^2$
- + Bedroom of approx 9m<sup>2</sup>
- + Office/salon of approx 8m² with external door
- + Well equipped shower room/WC