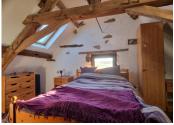

On the first floor there are:

- + Accessed via a new made to measure staircase arriving at a well lit landing
- + Two further bedrooms fitted with velux windows
- + WC

To the side of the house is a garage/storage room (approx 20m²) fitted with patio doors. This could be converted into additional living space with an access already in place from the kitchen. The renovation has been made very sympathetically with the wooden beams visible throughout the house.