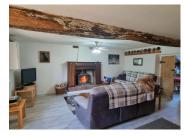

## DESCRIPTION

Well situated and very well presented house in the countryside close to the villages of Cuillé and Gastines in the southern Mayenne.

On the ground floor:

- + Living room/dining rooms fitted with a wood-burner of approx 32m<sup>2</sup> with new laminate flooring and recent decoration. Complete with external door to south facing garden.
- + Fitted farmhouse style fitted kitchen of approx  $20\text{m}^2$
- + Bedroom of approx 9m<sup>2</sup>
- + Office/salon of approx 8m² with external door
- + Well equipped shower room/WC