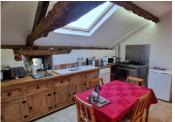

## DESCRIPTION

Well situated and very well presented house in the countryside close to the villages of Cuillé and Gastines in the southern Mayenne.

On the ground floor:

- + Living room/dining rooms fitted with a wood-burner of approx 32m<sup>2</sup> with new laminate flooring and recent decoration. Complete with external door to south facing garden.
- + Fitted farmhouse style fitted kitchen of approx  $20\text{m}^2$
- + Bedroom of approx 9m<sup>2</sup>
- + Office/salon of approx 8m² with external door
- + Well equipped shower room/WC