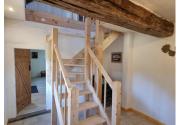

On the first floor there are:

- + Accessed via a new made to measure staircase arriving at a well lit landing
- + Two further bedrooms fitted with velux windows
- + WC

To the side of the house is a garage/storage room (approx 20m²) fitted with patio doors. This could be converted into additional living space with an access already in place from the kitchen. The renovation has been made very sympathetically with the wooden beams visible throughout the house.