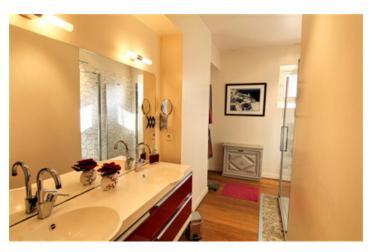

A garage of 36m2

First floor

Corridor Living room of 26m2 Fully equipped kitchen 29m2 Bedroom I with I6th century fireplace, not functional, 22m2 Bedroom 2 with fireplace of 26m2 Bedroom 3 with a skylight on the attic of I3m2 currently transformed into a dressing room Shower room of 7m2 Separate toilet