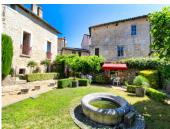

#### IN BRIEF

Exceptional, on the central island part of Brantome in Périgord, a magnificent bright house, tastefully renovated, with 180m2 of living space. Quiet and close to shops, bars and restaurants. This house is composed of a large fully equipped kitchen, a living room, 3 bedrooms, an office/bedroom, another office, a shower room, a toilet and a huge convertible attic with a good height under ceiling. Nice terrace overlooking the garden, large cellar with boiler room and garage Term (or long) sale desired, the house will be available by 1st Quarter 2025

without fees

Bright house, quiet, with garage and garden

On the ground floor

An entrance hall A large office of 28m2 with fireplace and wood stove A second office of 16m2 A large cellar of 50m2 with boiler room and bread oven