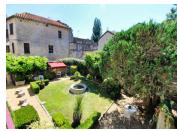

#### IN BRIEF

Exceptional, on the central island part of Brantome in Périgord, a magnificent bright house, tastefully renovated, with 180m2 of living space. Quiet and close to shops, bars and restaurants. This house is composed of a large fully equipped kitchen, a living room, 3 bedrooms, an office/bedroom, another office, a shower room, a toilet and a huge convertible attic with a good height under ceiling. Nice terrace overlooking the garden, large cellar with boiler room and garage Term (or long) sale desired, the house will be available by 1st Quarter 2025

without fees

Bright house, quiet, with garage and garden

On the ground floor

An entrance hall A large office of 28m2 with fireplace and wood stove A second office of 16m2 A large cellar of 50m2 with boiler room and bread oven