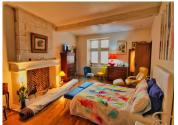

## DESCRIPTION

Stone house, origin XVIème century, with original architectural elements A magnificent mullioned window with sculpted pilasters, A XVIth century fireplace A stone staircase (currently covered in oak) A facade with gable A well

A garage of 36m2

First floor

Corridor Living room of 26m2 Fully equipped kitchen 29m2 Bedroom I with I6th century fireplace, not functional, 22m2 Bedroom 2 with fireplace of 26m2 Bedroom 3 with a skylight on the attic of I3m2 currently transformed into a dressing room Shower room of 7m2 Separate toilet

Top floor

Large attic of 120m2, in very good condition, with sufficient ceiling height to create bedrooms, shower rooms or other rooms.

The roof was redone 10 years ago and a complete renovation of the house from 2010, shower room 2021.