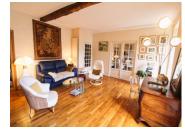

A garage of 36m2

First floor

Corridor Living room of 26m2 Fully equipped kitchen 29m2 Bedroom I with I6th century fireplace, not functional, 22m2 Bedroom 2 with fireplace of 26m2 Bedroom 3 with a skylight on the attic of I3m2 currently transformed into a dressing room Shower room of 7m2 Separate toilet