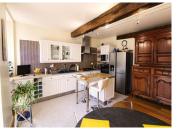

#### IN BRIEF

Exceptional, on the central island part of Brantome in Périgord, a magnificent bright house, tastefully renovated, with 180m2 of living space. Quiet and close to shops, bars and restaurants. This house is composed of a large fully equipped kitchen, a living room, 3 bedrooms, an office/bedroom, another office, a shower room, a toilet and a huge convertible attic with a good height under ceiling. Nice terrace overlooking the garden, large cellar with boiler room and garage Term (or long) sale desired, the house will be available by 1st Quarter 2025

without fees

Bright house, quiet, with garage and garden

On the ground floor

An entrance hall A large office of 28m2 with fireplace and wood stove A second office of 16m2 A large cellar of 50m2 with boiler room and bread oven

A garage of 36m2

First floor

Corridor Living room of 26m2 Fully equipped kitchen 29m2 Bedroom I with I6th century fireplace, not functional, 22m2 Bedroom 2 with fireplace of 26m2 Bedroom 3 with a skylight on the attic of I3m2 currently transformed into a dressing room Shower room of 7m2 Separate toilet

Top floor

Large attic of 120m2, in very good condition, with sufficient ceiling height to create bedrooms, shower rooms or other rooms.

The roof was redone 10 years ago and a complete renovation of the house from 2010, shower room 2021.