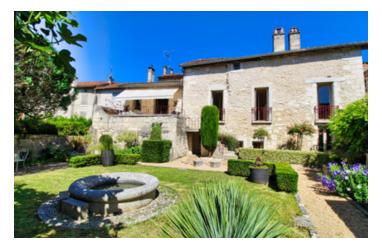

#### Under Offer. Brantome in Périgord, renovated house of 180m2 living area with garden and garage

#### IN BRIEF

Exceptional, on the central island part of Brantome in Périgord, a magnificent bright house, tastefully renovated, with 180m2 of living space. Quiet and close to shops, bars and restaurants. This house is composed of a large fully equipped kitchen, a living room, 3 bedrooms, an office/bedroom, another office, a shower room, a toilet and a huge convertible attic with a good height under ceiling. Nice terrace overlooking the garden, large cellar with boiler room and garage Term (or long) sale desired, the house will be available by 1st Quarter 2025

## DESCRIPTION

Stone house, origin XVIème century, with original architectural elements A magnificent mullioned window with sculpted pilasters, A XVIth century fireplace A stone staircase (currently covered in oak) A facade with gable A well