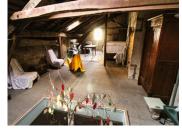

Top floor

Large attic of 120m2, in very good condition, with sufficient ceiling height to create bedrooms, shower rooms or other rooms.

The roof was redone 10 years ago and a complete renovation of the house from 2010, shower room 2021.