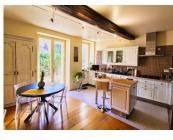

#### IN BRIEF

Exceptional, on the central island part of Brantome in Périgord, a magnificent bright house, tastefully renovated, with 180m2 of living space. Quiet and close to shops, bars and restaurants. This house is composed of a large fully equipped kitchen, a living room, 3 bedrooms, an office/bedroom, another office, a shower room, a toilet and a huge convertible attic with a good height under ceiling. Nice terrace overlooking the garden, large cellar with boiler room and garage Term (or long) sale desired, the house will be available by 1st Quarter 2025

without fees

Bright house, quiet, with garage and garden

On the ground floor

An entrance hall A large office of 28m2 with fireplace and wood stove A second office of 16m2 A large cellar of 50m2 with boiler room and bread oven

A garage of 36m2

First floor

Corridor Living room of 26m2 Fully equipped kitchen 29m2 Bedroom I with I6th century fireplace, not functional, 22m2 Bedroom 2 with fireplace of 26m2 Bedroom 3 with a skylight on the attic of I3m2 currently transformed into a dressing room Shower room of 7m2 Separate toilet

Top floor

Large attic of 120m2, in very good condition, with sufficient ceiling height to create bedrooms, shower rooms or other rooms.

The roof was redone 10 years ago and a complete renovation of the house from 2010, shower room 2021.