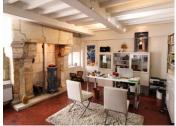

without fees

Bright house, quiet, with garage and garden

On the ground floor

An entrance hall A large office of 28m2 with fireplace and wood stove A second office of 16m2 A large cellar of 50m2 with boiler room and bread oven