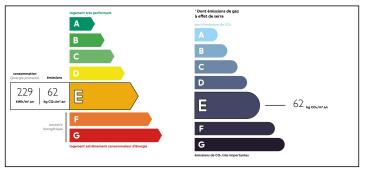

#### Under Offer. Brantome in Périgord, renovated house of 180m2 living area with garden and garage















## ENERGY - DPE



# INFORMATION

| Town:       | Brantôme en Périgord |
|-------------|----------------------|
| Department: | Dordogne             |
| Bed:        | 3                    |
| Bath:       | Ι                    |
| Floor:      | 180 m2               |
| Plot Size:  | 200 m2               |

#### IN BRIEF

Exceptional, on the central island part of Brantome in Périgord, a magnificent bright house, tastefully renovated, with 180m2 of living space. Quiet and close to shops, bars and restaurants. This house is composed of a large fully equipped kitchen, a living room, 3 bedrooms, an office/bedroom, another office, a shower room, a toilet and a huge convertible attic with a good height under ceiling. Nice terrace overlooking the garden, large cellar with boiler room and garage Term (or long) sal