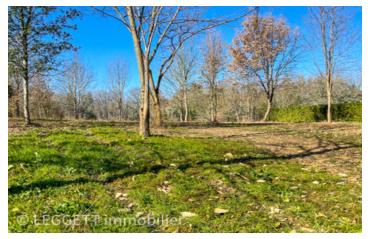

### Carlux: Nice plot with outline building permission. Quiet environment.

## IN BRIEF

3 km from the centre of the village of Carlux, in a quiet environment, with beautiful properties in the neighborhood. Wooded environment, natureal countryside. Small road with very little traffic, Land of 2660 m2 of which 1750 m2 constructible, with Cu operational (authorisation for a house) Water and electricity connections at the edge of the land. Individual septic fosse to be planned. A very nice plot of land, well oriented and located close to a small, lively village (school, shops), 20 minutes from Sarlat, 15 minutes from Souillac, train station and the A20 motorway