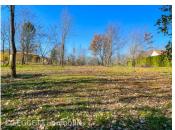

### Carlux: Nice plot with outline building permission. Quiet environment.

## IN BRIEF

3 km from the centre of the village of Carlux, in a quiet environment, with beautiful properties in the neighborhood. Wooded environment, natureal countryside. Small road with very little traffic, Land of 2660 m2 of which 1750 m2 constructible, with Cu operational (authorisation for a house) Water and electricity connections at the edge of the land. Individual septic fosse to be planned. A very nice plot of land, well oriented and located close to a small, lively village (school, shops), 20 minutes from Sarlat, 15 minutes from Souillac, train station and the A20 motorway