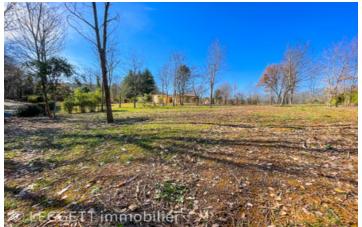

### Carlux: Nice plot with outline building permission. Quiet environment.

## IN BRIEF

3 km from the centre of the village of Carlux, in a quiet environment, with beautiful properties in the neighborhood. Wooded environment, natureal countryside. Small road with very little traffic, Land of 2660 m2 of which 1750 m2 constructible, with Cu operational (authorisation for a house) Water and electricity connections at the edge of the land. Individual septic fosse to be planned. A very nice plot of land, well oriented and located close to a small, lively village (school, shops), 20 minutes from Sarlat, 15 minutes from Souillac, train station and the A20 motorway