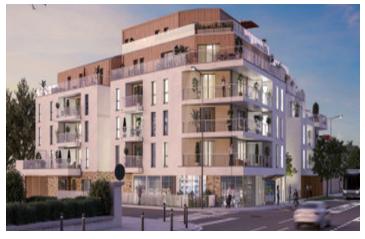

VANNES Superb New Build 2bedroom south facing Apartment with balcony and parking. Off-plan delivery end 2025

### IN BRIEF

Several appartments with balcony available from 289 000 euros, A 20-minute walk from the Remparts and the Parc de la Garenne. At the foot of the building, bus line 3 crosses the town from east to west, while lines 2 and 6 are less than a 5-minute walk away. A bakery, a butcher's shop, a greengrocer's as well as a LIDL and a Netto are all within a 5 minute walk. Continuing eastwards, there is the commercial centre of Poulfanc, (Intermarché and a shopping area) and the Quais de Séné (numerous shops and services). Inside the accommodation, brightness is paramount: large windows open up the living room, which is ideally exposed. The exteriors, with their glazed railings, are deep and easy to convert. Exceptional terraces are located on the top floors, providing additional living space for everyday life. 40 vacant units on 3 floors, with double attic Storeroom and laundry room...