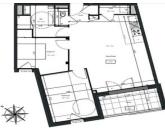

#### DESCRIPTION

The residence is conform to standard RT 2012 Parking interior and terrasse. Apartment T3 situated on the 4th floor : Lounge / kitchen : 31:66 m2 Bedroom 01 : 10:97m2 Entrance : 2:22 m2 Bedroom 02 : 13.37m2 Shower room : 6:82m2 WC : 1:35m2 Cellar : 1.62m2 ATTITUDE collection, with : - LVT quality vinyl flooring for the dry rooms (choice of colours) and tiles (choice of sizes and colours) for the kitchen and bathrooms