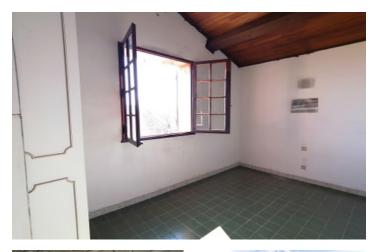

### DESCRIPTION

The main 100m2 living unit presents on the ground floor: An entrance hall which opens on a corridor serving, on the south side, a spacious living room with exposed beams and high ceilings with double opening on the terrace, a stone fireplace and a staircase leading to the first floor. On the north side there is a large independent kitchen and a 1st bedroom with cupboard.

Upstairs on the north side, a hallway leads to a second large bedroom with closet, a third bedroom, a large bathroom and an independent toilet.

Access to the 50m2 second unit on the ground floor is through the common entrance hall which opens onto a hallway leading to a bedroom with closet and a living room/bedroom with closet on the south side, and to the north, a large kitchen with a wood burner and a bathroom.