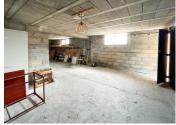

## IN BRIEF

This 173m2 villa built in 1975 has a fenced 5910m2 plot of land. It is located at the foot of the Lure mountain, in a lavender-producing area in the Provençal countryside. It is composed of two parts - a three-bedroom house and a single storey one-bedroom unit, connected by a communal entrance hall with a spacious underground garage (68m2) and an outbuilding.

The flat garden on the South offers an open view on the village and the montain of Lure. On the North side you will find a wooded part classified in Natural zone.

A large basement/garage on ground level with 3 openings and a small outbuilding complete this property. The garage could be turned into additional living space.