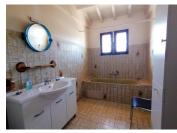

Upstairs on the north side, a hallway leads to a second large bedroom with closet, a third bedroom, a large bathroom and an independent toilet.

Access to the 50m2 second unit on the ground floor is through the common entrance hall which opens onto a hallway leading to a bedroom with closet and a living room/bedroom with closet on the south side, and to the north, a large kitchen with a wood burner and a bathroom.