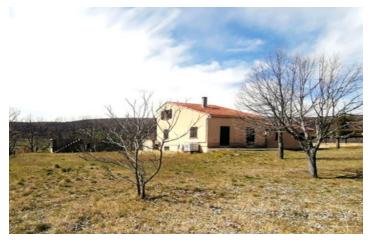

#### Provence – Village of Ongles - Detached villa to renovate on large plot of land

## IN BRIEF

This 173m2 villa built in 1975 has a fenced 5910m2 plot of land. It is located at the foot of the Lure mountain, in a lavender-producing area in the Provençal countryside. It is composed of two parts - a three-bedroom house and a single storey one-bedroom unit, connected by a communal entrance hall with a spacious underground garage (68m2) and an outbuilding.

The flat garden on the South offers an open view on the village and the montain of Lure. On the North side you will find a wooded part classified in Natural zone.

A large basement/garage on ground level with 3 openings and a small outbuilding complete this property. The garage could be turned into additional living space.