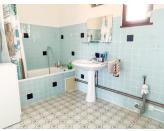

### DESCRIPTION

The main 100m2 living unit presents on the ground floor: An entrance hall which opens on a corridor serving, on the south side, a spacious living room with exposed beams and high ceilings with double opening on the terrace, a stone fireplace and a staircase leading to the first floor. On the north side there is a large independent kitchen and a 1st bedroom with cupboard.

Upstairs on the north side, a hallway leads to a second large bedroom with closet, a third bedroom, a large bathroom and an independent toilet.

Access to the 50m2 second unit on the ground floor is through the common entrance hall which opens onto a hallway leading to a bedroom with closet and a living room/bedroom with closet on the south side, and to the north, a large kitchen with a wood burner and a bathroom.