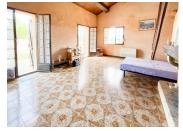

### DESCRIPTION

The main 100m2 living unit presents on the ground floor: An entrance hall which opens on a corridor serving, on the south side, a spacious living room with exposed beams and high ceilings with double opening on the terrace, a stone fireplace and a staircase leading to the first floor. On the north side there is a large independent kitchen and a 1st bedroom with cupboard.

Upstairs on the north side, a hallway leads to a second large bedroom with closet, a third bedroom, a large bathroom and an independent toilet.

Access to the 50m2 second unit on the ground floor is through the common entrance hall which opens onto a hallway leading to a bedroom with closet and a living room/bedroom with closet on the south side, and to the north, a large kitchen with a wood burner and a bathroom.