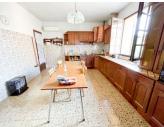

### DESCRIPTION

The main 100m2 living unit presents on the ground floor: An entrance hall which opens on a corridor serving, on the south side, a spacious living room with exposed beams and high ceilings with double opening on the terrace, a stone fireplace and a staircase leading to the first floor. On the north side there is a large independent kitchen and a 1st bedroom with cupboard.

Upstairs on the north side, a hallway leads to a second large bedroom with closet, a third bedroom, a large bathroom and an independent toilet.

Access to the 50m2 second unit on the ground floor is through the common entrance hall which opens onto a hallway leading to a bedroom with closet and a living room/bedroom with closet on the south side, and to the north, a large kitchen with a wood burner and a bathroom.