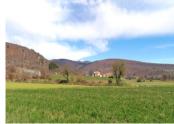

## IN BRIEF

This 173m2 villa built in 1975 has a fenced 5910m2 plot of land. It is located at the foot of the Lure mountain, in a lavender-producing area in the Provençal countryside. It is composed of two parts - a three-bedroom house and a single storey one-bedroom unit, connected by a communal entrance hall with a spacious underground garage (68m2) and an outbuilding.

The flat garden on the South offers an open view on the village and the montain of Lure. On the North side you will find a wooded part classified in Natural zone.

A large basement/garage on ground level with 3 openings and a small outbuilding complete this property. The garage could be turned into additional living space.