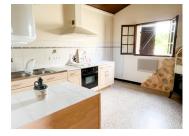

### DESCRIPTION

The main 100m2 living unit presents on the ground floor: An entrance hall which opens on a corridor serving, on the south side, a spacious living room with exposed beams and high ceilings with double opening on the terrace, a stone fireplace and a staircase leading to the first floor. On the north side there is a large independent kitchen and a 1st bedroom with cupboard.

Upstairs on the north side, a hallway leads to a second large bedroom with closet, a third bedroom, a large bathroom and an independent toilet.

Access to the 50m2 second unit on the ground floor is through the common entrance hall which opens onto a hallway leading to a bedroom with closet and a living room/bedroom with closet on the south side, and to the north, a large kitchen with a wood burner and a bathroom.