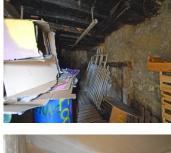

#### Cottage I

\_\_\_\_\_

Ground floor : Room with stone fireplace and exposed beams (currently a garage) 19.5 m<sup>2</sup> 1st floor : 19.5 m<sup>2</sup>

Cottage 2 Ground floor : Room 27 m²; rear hall 8 m² Ist floor : Room 1 14.5 m²; room 2 16 m²