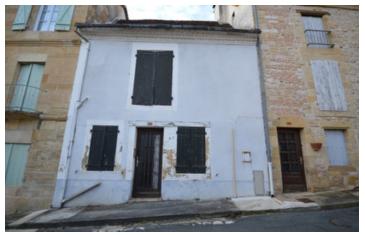

### Two small ancient stone cottages (one currently a garage) for full renovation in a small market town

# IN BRIEF

A rare opportunity to acquire two terrace cottages, two doors away from each other in a small and historic market town with schools and local shops close by. One of the cottages has served as a 2 storey garage and has exposed beams and a stone fireplace. The properties need interior renovation and are therefore priced accordingly.

#### Cottage I

\_\_\_\_\_

Ground floor : Room with stone fireplace and exposed beams (currently a garage) 19.5 m<sup>2</sup> 1st floor : 19.5 m<sup>2</sup>

Cottage 2 Ground floor : Room 27 m²; rear hall 8 m² Ist floor : Room 1 14.5 m²; room 2 16 m²