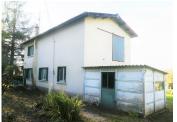

## DESCRIPTION

On a plot of 5,225 m<sup>2</sup> a large building of 120 m<sup>2</sup> transformed into a house - consisting of a corridor, kitchen, bedroom. Wc with water point. Bathroom. Large convertible room with French window. Upstairs a large bedroom, large room also suitable for conversion.