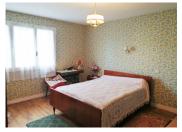

## DESCRIPTION

On a plot of 5,225 m<sup>2</sup> a large building of 120 m<sup>2</sup> transformed into a house - consisting of a corridor, kitchen, bedroom. Wc with water point. Bathroom. Large convertible room with French window. Upstairs a large bedroom, large room also suitable for conversion.