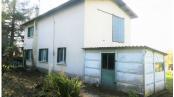

## DESCRIPTION

On a plot of 5,225 m<sup>2</sup> a large building of 120 m<sup>2</sup> transformed into a house - consisting of a corridor, kitchen, bedroom. Wc with water point. Bathroom. Large convertible room with French window. Upstairs a large bedroom, large room also suitable for conversion.