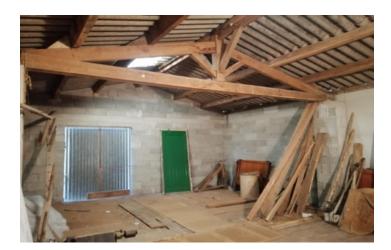

## DESCRIPTION

On a plot of 5,225 m<sup>2</sup> a large building of 120 m<sup>2</sup> transformed into a house - consisting of a corridor, kitchen, bedroom. Wc with water point. Bathroom. Large convertible room with French window. Upstairs a large bedroom, large room also suitable for conversion.

Beautiful restoration and development project. Some of the land has fruit trees. Well. A large part is ideal for construction with water and electricity meters already on site. Facing south with magnificent views and a very quiet setting.