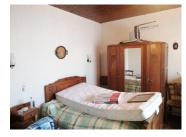

## DESCRIPTION

On a plot of 5,225 m<sup>2</sup> a large building of 120 m<sup>2</sup> transformed into a house - consisting of a corridor, kitchen, bedroom. Wc with water point. Bathroom. Large convertible room with French window. Upstairs a large bedroom, large room also suitable for conversion.