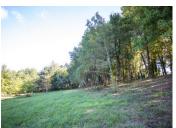

#### IN BRIEF

This fully buildable plot of land with a surface area of approximately 3,600m2 offers the possibility of a beautiful building which will benefit from a most pleasant environment and a beautiful view of the surrounding hilly countryside. The land is located in the commune of Jaure, close to Neuvic, Saint-Astier and Villamblard, and a short distance from the A89 motorway. The land has been subject to a geotechnical study and an operational town planning certificate has already been issued by the Jaure town hall. We are able to put you in touch with individual house builders who are able to work on a construction project that corresponds to your wishes.

### DESCRIPTION

- Area: approx. 3,600m2
- 1/3 undergrowth; 2/3 grassland
- Direct access on a lightly trafficked road
- Geotechnical study available
- Operational planning certificate done

\_\_\_\_\_

Information about risks to which this property is exposed is available on the Géorisques website : https://www.georisques.gouv.fr