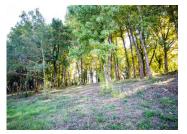

#### IN BRIEF

This fully buildable plot of land with a surface area of approximately 3,600m2 offers the possibility of a beautiful building which will benefit from a most pleasant environment and a beautiful view of the surrounding hilly countryside. The land is located in the commune of Jaure, close to Neuvic, Saint-Astier and Villamblard, and a short distance from the A89 motorway. The land has been subject to a geotechnical study and an operational town planning certificate has already been issued by the Jaure town hall. We are able to put you in touch with individual house builders who are able to work on a construction project that corresponds to your wishes.

### DESCRIPTION

- Area: approx. 3,600m2
- 1/3 undergrowth; 2/3 grassland
- Direct access on a lightly trafficked road
- Geotechnical study available
- Operational planning certificate done

\_\_\_\_\_

Information about risks to which this property is exposed is available on the Géorisques website : https://www.georisques.gouv.fr