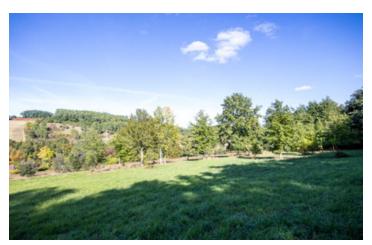

#### IN BRIEF

This fully buildable plot of land with a surface area of approximately 3,600m2 offers the possibility of a beautiful building which will benefit from a most pleasant environment and a beautiful view of the surrounding hilly countryside. The land is located in the commune of Jaure, close to Neuvic, Saint-Astier and Villamblard, and a short distance from the A89 motorway. The land has been subject to a geotechnical study and an operational town planning certificate has already been issued by the Jaure town hall. We are able to put you in touch with individual house builders who are able to work on a construction project that corresponds to your wishes.

### DESCRIPTION

- Area: approx. 3,600m2
- 1/3 undergrowth; 2/3 grassland
- Direct access on a lightly trafficked road
- Geotechnical study available
- Operational planning certificate done

\_\_\_\_\_

Information about risks to which this property is exposed is available on the Géorisques website : https://www.georisques.gouv.fr