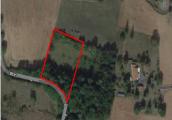

#### IN BRIEF

This fully buildable plot of land with a surface area of approximately 3,600m2 offers the possibility of a beautiful building which will benefit from a most pleasant environment and a beautiful view of the surrounding hilly countryside. The land is located in the commune of Jaure, close to Neuvic, Saint-Astier and Villamblard, and a short distance from the A89 motorway. The land has been subject to a geotechnical study and an operational town planning certificate has already been issued by the Jaure town hall. We are able to put you in touch with individual house builders who are able to work on a construction project that corresponds to your wishes.

### DESCRIPTION

- Area: approx. 3,600m2
- 1/3 undergrowth; 2/3 grassland
- Direct access on a lightly trafficked road
- Geotechnical study available
- Operational planning certificate done

\_\_\_\_\_

Information about risks to which this property is exposed is available on the Géorisques website : https://www.georisques.gouv.fr