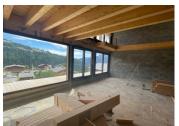

## DESCRIPTION

Duplex apartment FOR SALE in Notre Dame de Bellecombe close to Megeve . Sold as a bare shell with the option of a fully finished 3 bedroom 2 bathroom apartment. The traditional renovated farmhouse is made up of jsut 3 apartments and this stunning duplex has great views to the ski area and to the Mont Charvin .

About the property:

Stunning views on the Mont Charvin
South facing
Typical Savoyard farmhouse
Amazing downhill and nordic skiing
With garage, basement storage and ski room

This spacious 120m2 across 2 floors includes:

On ground floor 2 bedrooms with family shower room (approx 10m2 each) and separate toilet Upper floor: master bedroom (13,5m2) with ensuite with bathroom and walk-in wardrobe Gallery mezzanine area with large 18m2 balcony Living space with a kitchen and lounge 45m2 Possibility of adding wood-burner Balcony with mountain views 18,5m2