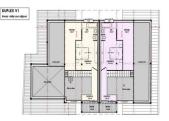

The bare shell apartment over two floors provides you with the opportunity to create your dream home in the Alps. It is possible to appoint a project manager and have all the works carried out at your request or indeed to buy the property as it stands and carry out the works yourself or by companies

About the property:

Stunning views on the Mont Charvin
South facing
Typical Savoyard farmhouse
Amazing downhill and nordic skiing
With garage, basement storage and ski room

This spacious 120m2 across 2 floors includes:

On ground floor 2 bedrooms with family shower room (approx 10m2 each) and separate toilet Upper floor: master bedroom (13,5m2) with ensuite with bathroom and walk-in wardrobe Gallery mezzanine area with large 18m2 balcony Living space with a kitchen and lounge 45m2 Possibility of adding wood-burner Balcony with mountain views 18,5m2