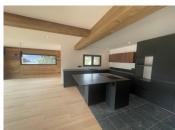

## DESCRIPTION

Duplex apartment FOR SALE in Notre Dame de Bellecombe close to Megeve . Sold as a bare shell with the option of a fully finished 3 bedroom 2 bathroom apartment. The traditional renovated farmhouse is made up of jsut 3 apartments and this stunning duplex has great views to the ski area and to the Mont Charvin .

The bare shell apartment over two floors provides you with the opportunity to create your dream home in the Alps. It is possible to appoint a project manager and have all the works carried out at your request or indeed to buy the property as it stands and carry out the works yourself or by companies

On ground floor 2 bedrooms with family shower room (approx 10m2 each) and separate toilet Upper floor: master bedroom (13,5m2) with ensuite with bathroom and walk-in wardrobe Gallery mezzanine area with large 18m2 balcony Living space with a kitchen and lounge 45m2 Possibility of adding wood-burner Balcony with mountain views 18,5m2