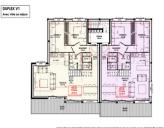

The bare shell apartment over two floors provides you with the opportunity to create your dream home in the Alps. It is possible to appoint a project manager and have all the works carried out at your request or indeed to buy the property as it stands and carry out the works yourself or by companies

About the property:

Stunning views on the Mont Charvin
South facing
Typical Savoyard farmhouse
Amazing downhill and nordic skiing
With garage, basement storage and ski room

This spacious 120m2 across 2 floors includes:

On ground floor 2 bedrooms with family shower room (approx 10m2 each) and separate toilet Upper floor: master bedroom (13,5m2) with ensuite with bathroom and walk-in wardrobe Gallery mezzanine area with large 18m2 balcony Living space with a kitchen and lounge 45m2 Possibility of adding wood-burner Balcony with mountain views 18,5m2