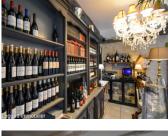

## IN BRIEF

Property is composed of a large renovated barn with large reception room (daily restaurant with great financials) Included in sale are restaurant equipment/furniture. Roadside location of buildings and large parking area offers scope for alternative use such as offices, commercial space etc. Property has a large I bed apartment upstairs with private access to separate south facing terrace outside, second barn, pigsty, outbuildings. All on a large plot of I ha in part (4000m2 approx) constructible with separate road access. Planted partly trees, walnut grove with annual income.

### DESCRIPTION

Renovated barn Large open room 129m2 Kitchen 26m2 Toilets with disabled access 20m2 Laundry area Apartment separe consists of Italian equipped kitchen/dining room 29m2 Living room 30m2 Upper level Bedroom 31m2 Dressing room / Bathroom with wc 27m2 Outside South facing terrace Barn 80m2 Shelter Pigsty / chicken coop area Large terrace Dependance Plot of land with 4000m2 constructible with separate access Walnut grove (annual income) Brive la Gaillarde 20ms Lac de causse ( water sports /cycle-running trail 15ms Limoges airport 1hr15 Bergerac Airport Ihr15 Brive Nespouls airport 20ms Bordeaux 2hrs