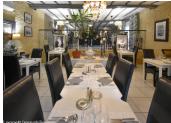

## IN BRIEF

Property is composed of a large renovated barn with large reception room (daily restaurant with great financials) Included in sale are restaurant equipment/furniture. Roadside location of buildings and large parking area offers scope for alternative use such as offices, commercial space etc. Property has a large I bed apartment upstairs with private access to separate south facing terrace outside, second barn, pigsty, outbuildings. All on a large plot of I ha in part (4000m2 approx) constructible with separate road access. Planted partly trees, walnut grove with annual income.

### DESCRIPTION

Renovated barn Large open room 129m2 Kitchen 26m2 Toilets with disabled access 20m2 Laundry area Apartment separe consists of Italian equipped kitchen/dining room 29m2 Living room 30m2 Upper level Bedroom 31m2 Dressing room / Bathroom with wc 27m2 Outside South facing terrace Barn 80m2 Shelter Pigsty / chicken coop area Large terrace Dependance Plot of land with 4000m2 constructible with separate access Walnut grove (annual income) Brive la Gaillarde 20ms Lac de causse ( water sports /cycle-running trail 15ms Limoges airport 1hr15 Bergerac Airport Ihr15 Brive Nespouls airport 20ms Bordeaux 2hrs