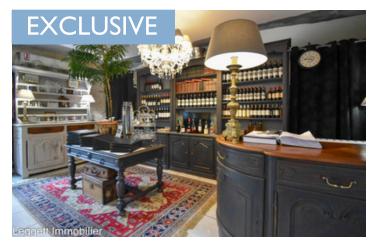

## IN BRIEF

Property is composed of a large renovated barn with large reception room (daily restaurant with great financials) Included in sale are restaurant equipment/furniture. Roadside location of buildings and large parking area offers scope for alternative use such as offices, commercial space etc. Property has a large I bed apartment upstairs with private access to separate south facing terrace outside, second barn, pigsty, outbuildings. All on a large plot of I ha in part (4000m2 approx) constructible with separate road access. Planted partly trees, walnut grove with annual income.

### DESCRIPTION

Renovated barn Large open room 129m2 Kitchen 26m2 Toilets with disabled access 20m2 Laundry area Apartment separe consists of Italian equipped kitchen/dining room 29m2 Living room 30m2 Upper level Bedroom 31m2 Dressing room / Bathroom with wc 27m2 Outside South facing terrace Barn 80m2 Shelter Pigsty / chicken coop area Large terrace Dependance Plot of land with 4000m2 constructible with separate access Walnut grove (annual income) Brive la Gaillarde 20ms Lac de causse ( water sports /cycle-running trail 15ms Limoges airport 1hr15 Bergerac Airport Ihr15 Brive Nespouls airport 20ms Bordeaux 2hrs