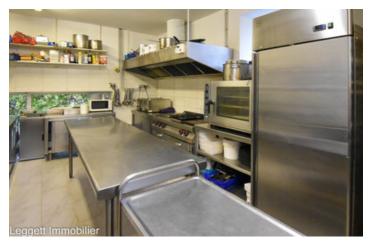

## IN BRIEF

Property is composed of a large renovated barn with large reception room (daily restaurant with great financials) Included in sale are restaurant equipment/furniture. Roadside location of buildings and large parking area offers scope for alternative use such as offices, commercial space etc. Property has a large I bed apartment upstairs with private access to separate south facing terrace outside, second barn, pigsty, outbuildings. All on a large plot of I ha in part (4000m2 approx) constructible with separate road access. Planted partly trees, walnut grove with annual income.

### DESCRIPTION

Renovated barn Large open room 129m2 Kitchen 26m2 Toilets with disabled access 20m2 Laundry area Apartment separe consists of Italian equipped kitchen/dining room 29m2 Living room 30m2 Upper level Bedroom 31m2 Dressing room / Bathroom with wc 27m2 Outside South facing terrace Barn 80m2 Shelter Pigsty / chicken coop area Large terrace Dependance Plot of land with 4000m2 constructible with separate access Walnut grove (annual income) Brive la Gaillarde 20ms Lac de causse ( water sports /cycle-running trail 15ms Limoges airport 1hr15 Bergerac Airport Ihr15 Brive Nespouls airport 20ms Bordeaux 2hrs