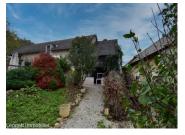

Renovated barn (working restaurant) with outbuildings roadside location favours business/offices (Dordogne)

## IN BRIEF

Property is composed of a large renovated barn with large reception room (daily restaurant with great financials) Included in sale are restaurant equipment/furniture. Roadside location of buildings and large parking area offers scope for alternative use such as offices, commercial space etc. Property has a large I bed apartment upstairs with private access to separate south facing terrace outside, second barn, pigsty, outbuildings. All on a large plot of I ha in part (4000m2 approx) constructible with separate road access. Planted partly trees, walnut grove with annual income.