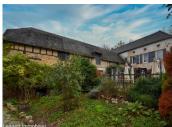

Renovated barn (working restaurant) with outbuildings roadside location favours business/offices (Dordogne)

## IN BRIEF

Property is composed of a large renovated barn with large reception room (daily restaurant with great financials) Included in sale are restaurant equipment/furniture. Roadside location of buildings and large parking area offers scope for alternative use such as offices, commercial space etc. Property has a large I bed apartment upstairs with private access to separate south facing terrace outside, second barn, pigsty, outbuildings. All on a large plot of I ha in part (4000m2 approx) constructible with separate road access. Planted partly trees, walnut grove with annual income.