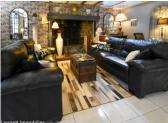

## IN BRIEF

Property is composed of a large renovated barn with large reception room (daily restaurant with great financials) Included in sale are restaurant equipment/furniture. Roadside location of buildings and large parking area offers scope for alternative use such as offices, commercial space etc. Property has a large I bed apartment upstairs with private access to separate south facing terrace outside, second barn, pigsty, outbuildings. All on a large plot of I ha in part (4000m2 approx) constructible with separate road access. Planted partly trees, walnut grove with annual income.

### DESCRIPTION

Renovated barn Large open room 129m2 Kitchen 26m2 Toilets with disabled access 20m2 Laundry area Apartment separe consists of Italian equipped kitchen/dining room 29m2 Living room 30m2 Upper level Bedroom 31m2 Dressing room / Bathroom with wc 27m2 Outside South facing terrace Barn 80m2 Shelter Pigsty / chicken coop area Large terrace Dependance Plot of land with 4000m2 constructible with separate access Walnut grove (annual income) Brive la Gaillarde 20ms Lac de causse ( water sports /cycle-running trail 15ms Limoges airport 1hr15 Bergerac Airport Ihr15 Brive Nespouls airport 20ms Bordeaux 2hrs