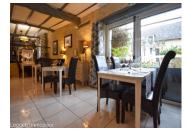

## IN BRIEF

Property is composed of a large renovated barn with large reception room (daily restaurant with great financials) Included in sale are restaurant equipment/furniture. Roadside location of buildings and large parking area offers scope for alternative use such as offices, commercial space etc. Property has a large I bed apartment upstairs with private access to separate south facing terrace outside, second barn, pigsty, outbuildings. All on a large plot of I ha in part (4000m2 approx) constructible with separate road access. Planted partly trees, walnut grove with annual income.

### DESCRIPTION

Renovated barn Large open room 129m2 Kitchen 26m2 Toilets with disabled access 20m2 Laundry area Apartment separe consists of Italian equipped kitchen/dining room 29m2 Living room 30m2 Upper level Bedroom 31m2 Dressing room / Bathroom with wc 27m2 Outside South facing terrace Barn 80m2 Shelter Pigsty / chicken coop area Large terrace Dependance Plot of land with 4000m2 constructible with separate access Walnut grove (annual income) Brive la Gaillarde 20ms Lac de causse ( water sports /cycle-running trail 15ms Limoges airport 1hr15 Bergerac Airport Ihr15 Brive Nespouls airport 20ms Bordeaux 2hrs