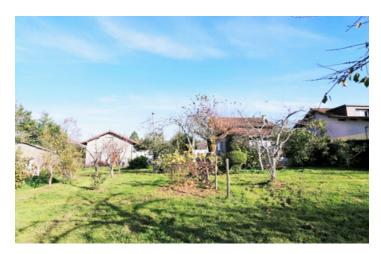

## IN BRIEF

Suited on the border of Dordogne, that semi restored property will offer a beautiful house! Stones walls have been very well restored, major part of the roof is totally new. From a professional done large dependants, garage. Gate ready to electrify.

# DESCRIPTION

Hamlet of few houses, from garden nice view on countryside, surrounded by larges forests and lacs.

The main house is composed of: one large room with fireplace. On the back same space living room on cave, wood flooring. Nice wooden staircase. Upstairs: one room can make 2 great bedrooms.

Attach on the side, one room actually kitchen with access on garden, follow shower room and a bedroom.

All interieur request cleaning and new setup.

Garden of 1350 m<sup>2</sup> have a nice view, mostly with out overseen, fenced.