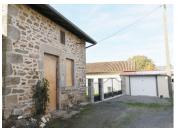

## IN BRIEF

Suited on the border of Dordogne, that semi restored property will offer a beautiful house! Stones walls have been very well restored, major part of the roof is totally new. From a professional done large dependants, garage. Gate ready to electrify.

Attach on the side, one room actually kitchen with access on garden, follow shower room and a bedroom.

All interieur request cleaning and new setup.

Garden of 1350 m<sup>2</sup> have a nice view, mostly with out overseen, fenced.