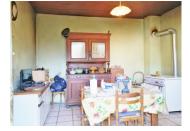

# DESCRIPTION

Hamlet of few houses, from garden nice view on countryside, surrounded by larges forests and lacs.

The main house is composed of: one large room with fireplace. On the back same space living room on cave, wood flooring. Nice wooden staircase. Upstairs: one room can make 2 great bedrooms.

Attach on the side, one room actually kitchen with access on garden, follow shower room and a bedroom.

All interieur request cleaning and new setup.

Garden of 1350 m<sup>2</sup> have a nice view, mostly with out overseen, fenced.