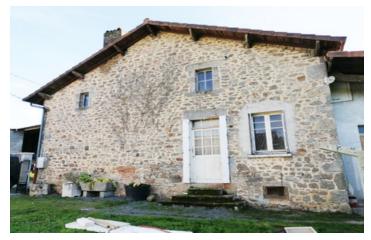

## IN BRIEF

Suited on the border of Dordogne, that semi restored property will offer a beautiful house! Stones walls have been very well restored, major part of the roof is totally new. From a professional done large dependants, garage. Gate ready to electrify.

# DESCRIPTION

Hamlet of few houses, from garden nice view on countryside, surrounded by larges forests and lacs.

The main house is composed of: one large room with fireplace. On the back same space living room on cave, wood flooring. Nice wooden staircase. Upstairs: one room can make 2 great bedrooms.

Attach on the side, one room actually kitchen with access on garden, follow shower room and a bedroom.

All interieur request cleaning and new setup.

Garden of 1350 m<sup>2</sup> have a nice view, mostly with out overseen, fenced.