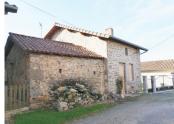

Ref: A17115

Price: 71 600 EUR

agency fees included: 6600 € TTC to be paid by the buyer (65 000 EUR without fees)

Sold! stone house, interior to be renovated, nice garden, outbuilding and garage. Nice potential.

## IN BRIEF

Suited on the border of Dordogne, that semi restored property will offer a beautiful house! Stones walls have been very well restored, major part of the roof is totally new. From a professional done large dependants, garage. Gate ready to electrify.

# DESCRIPTION

Hamlet of few houses, from garden nice view on countryside, surrounded by larges forests and lacs.

The main house is composed of: one large room with fireplace. On the back same space living room on cave, wood flooring. Nice wooden staircase. Upstairs: one room can make 2 great bedrooms.