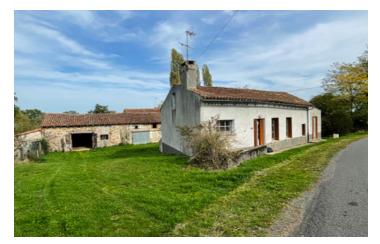

#### A fantastic little renovation project. 2-bedroom detached bungalow with 2 barns and an adjoining garden.

# IN BRIEF

This property is situated in a peaceful rural hamlet 4km from a charming village boasting a popular local multi-purpose shop/bar/cafe/petrol station and 16 km from L'isle-Jourdain a popular tourist destination offering full amenities and services with regular markets as well as water sports on the river. Both Poitiers and Limoges airports are just over an easy one-hour drive away (63km and 68km) making this an ideal get away from it all permanent or holiday home. The surrounding countryside provides many opportunities for walking, riding, fishing and cycling.

### DESCRIPTION

This is the perfect renovation project for those looking to invest in a property. It offers an ideal opportunity to be creative in its layout and consists of 4 rooms (20 sqm) (15 sqm) (14 sqm) (11 sqm) a bathroom (5 sqm) and separate toilet. Conforming septic tank.