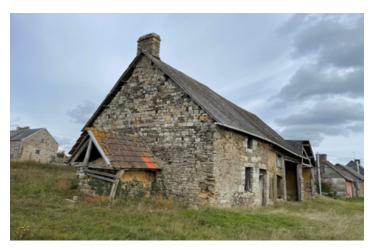

#### Stone cottage to renovate in rural hamlet close to Barenton, Normandy Maine Regional Park.

# IN BRIEF

Former bread oven with outbuildings in stone to renovate in just under half an acre. Rural hamlet location around 4km from popular Barenton where you find all amenities. Huge potential to create a beautiful family home. Being sold with outline planning/change of use to convert to a house. Coast less than an hour. St Malo and Rennes airport around 104km. Mont St Michel 60km. Ferry Caen 98km.

# DESCRIPTION

Accessed from a country lane, the potential of this rénovation is clear to see. The setting is a quiet hamlet with a neighbour to the side and behind, but unspoilt views over rolling countryside to the front. Services are not currently connected, but are easily accessible. This is an ideal opportunity to create a comfortable home. A great project to get your teeth into, but not for the faint hearted. This a total renovation in a superb location.