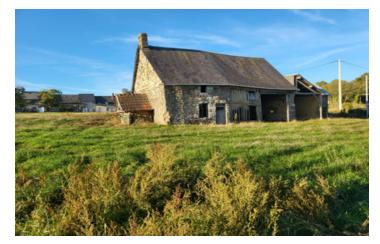

#### Stone cottage to renovate in rural hamlet close to Barenton, Normandy Maine Regional Park.

# IN BRIEF

Former bread oven with outbuildings in stone to renovate in just under half an acre. Rural hamlet location around 4km from popular Barenton where you find all amenities. Huge potential to create a beautiful family home. Being sold with outline planning/change of use to convert to a house. Coast less than an hour. St Malo and Rennes airport around 104km. Mont St Michel 60km. Ferry Caen 98km.

# DESCRIPTION

Accessed from a country lane, the potential of this rénovation is clear to see. The setting is a quiet hamlet with a neighbour to the side and behind, but unspoilt views over rolling countryside to the front. Services are not currently connected, but are easily accessible. This is an ideal opportunity to create a comfortable home. A great project to get your teeth into, but not for the faint hearted. This a total renovation in a superb location.