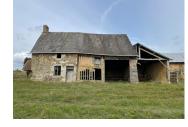

#### Stone cottage to renovate in rural hamlet close to Barenton, Normandy Maine Regional Park.

# IN BRIEF

Former bread oven with outbuildings in stone to renovate in just under half an acre. Rural hamlet location around 4km from popular Barenton where you find all amenities. Huge potential to create a beautiful family home. Being sold with outline planning/change of use to convert to a house. Coast less than an hour. St Malo and Rennes airport around 104km. Mont St Michel 60km. Ferry Caen 98km.

# DESCRIPTION

Accessed from a country lane, the potential of this rénovation is clear to see. The setting is a quiet hamlet with a neighbour to the side and behind, but unspoilt views over rolling countryside to the front. Services are not currently connected, but are easily accessible. This is an ideal opportunity to create a comfortable home. A great project to get your teeth into, but not for the faint hearted. This a total renovation in a superb location.