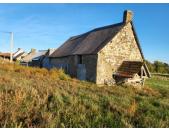

#### Stone cottage to renovate in rural hamlet close to Barenton, Normandy Maine Regional Park.

# IN BRIEF

Former bread oven with outbuildings in stone to renovate in just under half an acre. Rural hamlet location around 4km from popular Barenton where you find all amenities. Huge potential to create a beautiful family home. Being sold with outline planning/change of use to convert to a house. Coast less than an hour. St Malo and Rennes airport around 104km. Mont St Michel 60km. Ferry Caen 98km.

# DESCRIPTION

Accessed from a country lane, the potential of this rénovation is clear to see. The setting is a quiet hamlet with a neighbour to the side and behind, but unspoilt views over rolling countryside to the front. Services are not currently connected, but are easily accessible. This is an ideal opportunity to create a comfortable home. A great project to get your teeth into, but not for the faint hearted. This a total renovation in a superb location.