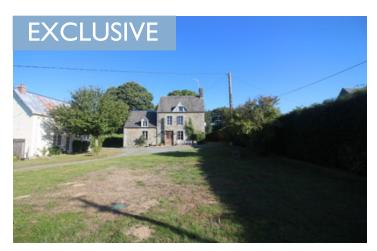

#### IN BRIEF

A super location for a future permanent home for family in France with potential for a little revenue if wanted. The double aspect kitchen is delightful, overlooking land to the south and west. The very large lounge fireplace is typical of the region with a huge granite lintel. At the rear of the house on the groundfloor is a very useful space for a workshop, craft room, childrens room or and additional ground floor bedroom, so often required these days. Stairs lead to 3 bedrooms on the first floor all sizeable, of which one is very large, 40 m<sup>2</sup>. The converted loft above is also huge 40 m<sup>2</sup>, large and airy, a bonus room for a family guest room or simply storage. The house benefits from an up to standards septic tank, and mains water and a beautiful tranquil location. Optic fibre is deployable in the area.

## DESCRIPTION

A stone and breeze block house under a natural slate and fiber cement roof composed of:

- on the ground floor: entrance, fitted and equipped kitchen, living room with fireplace, boiler room, studio, storage room, bathroom, WC and shower.
- upstairs: four bedrooms and a WC
- above: a loft bedroom
- \* A gite in a detached building composed of:
- on the ground floor: kitchen, open dining room with fireplace
- upstairs: a bedroom and bathroom with WC. Land kept naturally, and a garage.