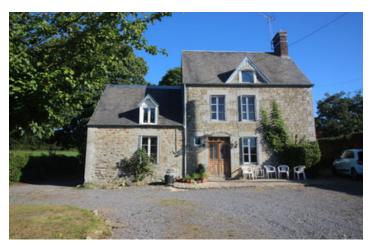

Ref: A16439

Price: 161 500 EUR

agency fees to be paid by the seller

An ideal rural location for a large house with gite, garden and large garage. Near Sourdeval by foot.

#### IN BRIEF

A super location for a future permanent home for family in France with potential for a little revenue if wanted. The double aspect kitchen is delightful, overlooking land to the south and west. The very large lounge fireplace is typical of the region with a huge granite lintel. At the rear of the house on the groundfloor is a very useful space for a workshop, craft room, childrens room or and additional ground floor bedroom, so often required these days. Stairs lead to 3 bedrooms on the first floor all sizeable, of which one is very large, 40 m<sup>2</sup>. The converted loft above is also huge 40 m<sup>2</sup>, large and airy, a bonus room for a family guest room or simply storage. The house benefits from an up to standards septic tank, and mains water and a beautiful tranquil location. Optic fibre is deployable in the area.

## DESCRIPTION

A stone and breeze block house under a natural slate and fiber cement roof composed of:

- on the ground floor: entrance, fitted and equipped kitchen, living room with fireplace, boiler room, studio, storage room, bathroom, WC and shower.
- upstairs: four bedrooms and a WC
- above: a loft bedroom
- \* A gite in a detached building composed of:
- on the ground floor: kitchen, open dining room with fireplace
- upstairs: a bedroom and bathroom with WC. Land kept naturally, and a garage.