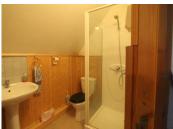

## DESCRIPTION

A stone and breeze block house under a natural slate and fiber cement roof composed of:

- on the ground floor: entrance, fitted and equipped kitchen, living room with fireplace, boiler room, studio, storage room, bathroom, WC and shower.
- upstairs: four bedrooms and a WC
- above: a loft bedroom
- \* A gite in a detached building composed of:
- on the ground floor: kitchen, open dining room with fireplace
- upstairs: a bedroom and bathroom with WC. Land kept naturally, and a garage.