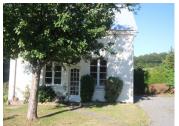

## DESCRIPTION

A stone and breeze block house under a natural slate and fiber cement roof composed of:

- on the ground floor: entrance, fitted and equipped kitchen, living room with fireplace, boiler room, studio, storage room, bathroom, WC and shower.
- upstairs: four bedrooms and a WC
- above: a loft bedroom
- \* A gite in a detached building composed of:
- on the ground floor: kitchen, open dining room with fireplace
- upstairs: a bedroom and bathroom with WC. Land kept naturally, and a garage.