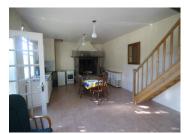

#### IN BRIEF

A super location for a future permanent home for family in France with potential for a little revenue if wanted. The double aspect kitchen is delightful, overlooking land to the south and west. The very large lounge fireplace is typical of the region with a huge granite lintel. At the rear of the house on the groundfloor is a very useful space for a workshop, craft room, childrens room or and additional ground floor bedroom, so often required these days. Stairs lead to 3 bedrooms on the first floor all sizeable, of which one is very large, 40 m<sup>2</sup>. The converted loft above is also huge 40 m<sup>2</sup>, large and airy, a bonus room for a family guest room or simply storage. The house benefits from an up to standards septic tank, and mains water and a beautiful tranquil location. Optic fibre is deployable in the area.

## DESCRIPTION

A stone and breeze block house under a natural slate and fiber cement roof composed of:

- on the ground floor: entrance, fitted and equipped kitchen, living room with fireplace, boiler room, studio, storage room, bathroom, WC and shower.
- upstairs: four bedrooms and a WC
- above: a loft bedroom
- \* A gite in a detached building composed of:
- on the ground floor: kitchen, open dining room with fireplace
- upstairs: a bedroom and bathroom with WC. Land kept naturally, and a garage.