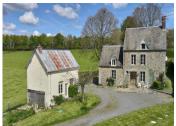

## DESCRIPTION

A stone and breeze block house under a natural slate and fiber cement roof composed of:

- on the ground floor: entrance, fitted and equipped kitchen, living room with fireplace, boiler room, studio, storage room, bathroom, WC and shower.
- upstairs: four bedrooms and a WC
- above: a loft bedroom
- \* A gite in a detached building composed of:
- on the ground floor: kitchen, open dining room with fireplace
- upstairs: a bedroom and bathroom with WC. Land kept naturally, and a garage.