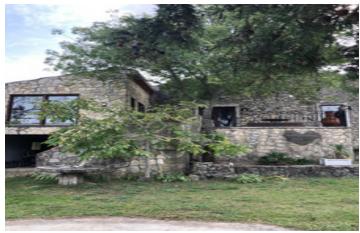

#### Beautyfull land house, at the end of hamlet, with an amazing view.

# INFORMATION

| Town:       | Gras    |
|-------------|---------|
| Department: | Ardèche |
| Bed:        | 4       |
| Bath:       | 3       |
| Floor:      | 130 m2  |
| Plot Size:  | 734 m2  |