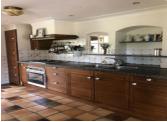

# INFORMATION

| Town:       | Gras    |
|-------------|---------|
| Department: | Ardèche |
| Bed:        | 4       |
| Bath:       | 3       |
| Floor:      | 130 m2  |
| Plot Size:  | 734 m2  |