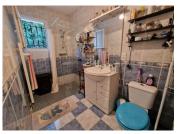

## IN BRIEF

Single storey house of 150 m2 on 1400m2 of land. This house can be suitable for a family or a craft profession. It consists of a fitted kitchen opening onto a dining room, dining room opening onto a terrace, 4 bedrooms including I master bedroom with shower room. - bathroom with shower and separate bath and a toilet. - office, boiler room. -Outbuilding of 180 m2 and camper van shelter. Fully enclosed land.

It consists of a fitted kitchen opening onto a dining room, dining room with fireplace opening onto terrace, 4 bedrooms including I master bedroom with shower room.

- bathroom with shower and separate bath and a toilet.