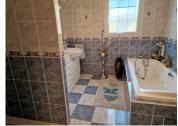

## IN BRIEF

Single storey house of 150 m2 on 1400m2 of land. This house can be suitable for a family or a craft profession. It consists of a fitted kitchen opening onto a dining room, dining room opening onto a terrace, 4 bedrooms including I master bedroom with shower room. - bathroom with shower and separate bath and a toilet. - office, boiler room. -Outbuilding of 180 m2 and camper van shelter. Fully enclosed land.

It consists of a fitted kitchen opening onto a dining room, dining room with fireplace opening onto terrace, 4 bedrooms including I master bedroom with shower room.

- bathroom with shower and separate bath and a toilet.