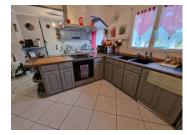

## IN BRIEF

Single storey house of 150 m2 on 1400m2 of land. This house can be suitable for a family or a craft profession. It consists of a fitted kitchen opening onto a dining room, dining room opening onto a terrace, 4 bedrooms including I master bedroom with shower room. - bathroom with shower and separate bath and a toilet. - office, boiler room. -Outbuilding of 180 m2 and camper van shelter. Fully enclosed land.

It consists of a fitted kitchen opening onto a dining room, dining room with fireplace opening onto terrace, 4 bedrooms including I master bedroom with shower room.

- bathroom with shower and separate bath and a toilet.