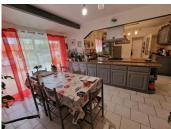

## IN BRIEF

Single storey house of 150 m2 on 1400m2 of land. This house can be suitable for a family or a craft profession. It consists of a fitted kitchen opening onto a dining room, dining room opening onto a terrace, 4 bedrooms including I master bedroom with shower room. - bathroom with shower and separate bath and a toilet. - office, boiler room. -Outbuilding of 180 m2 and camper van shelter. Fully enclosed land.

It consists of a fitted kitchen opening onto a dining room, dining room with fireplace opening onto terrace, 4 bedrooms including I master bedroom with shower room.

- bathroom with shower and separate bath and a toilet.