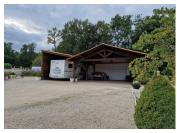

## IN BRIEF

Single storey house of 150 m2 on 1400m2 of land. This house can be suitable for a family or a craft profession. It consists of a fitted kitchen opening onto a dining room, dining room opening onto a terrace, 4 bedrooms including I master bedroom with shower room. - bathroom with shower and separate bath and a toilet. - office, boiler room. -Outbuilding of 180 m2 and camper van shelter. Fully enclosed land.

### DESCRIPTION

At the gates of Perigueux South this large single storey house of 150 m2 will seduce you by its impeccable appearance with quality materials.

Its fully enclosed grounds of 1400m2 with a garage workshop of 180 m2 ideal for storage or craft profession.

- office, boiler room.

- covered summer kitchen

-----

Information about risks to which this property is exposed is available on the Géorisques website : https://www.georisques.gouv.fr