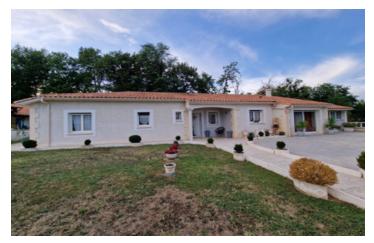

#### Single-storey family house at the gates of Perigueux

## IN BRIEF

Single storey house of 150 m2 on 1400m2 of land. This house can be suitable for a family or a craft profession. It consists of a fitted kitchen opening onto a dining room, dining room opening onto a terrace, 4 bedrooms including I master bedroom with shower room. - bathroom with shower and separate bath and a toilet. - office, boiler room. -Outbuilding of 180 m2 and camper van shelter. Fully enclosed land.

### DESCRIPTION

At the gates of Perigueux South this large single storey house of 150 m2 will seduce you by its impeccable appearance with quality materials.

Its fully enclosed grounds of 1400m2 with a garage workshop of 180 m2 ideal for storage or craft profession.