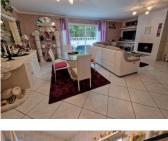

## IN BRIEF

Single storey house of 150 m2 on 1400m2 of land. This house can be suitable for a family or a craft profession. It consists of a fitted kitchen opening onto a dining room, dining room opening onto a terrace, 4 bedrooms including I master bedroom with shower room. - bathroom with shower and separate bath and a toilet. - office, boiler room. -Outbuilding of 180 m2 and camper van shelter. Fully enclosed land.

### DESCRIPTION

At the gates of Perigueux South this large single storey house of 150 m2 will seduce you by its impeccable appearance with quality materials.

Its fully enclosed grounds of 1400m2 with a garage workshop of 180 m2 ideal for storage or craft profession.